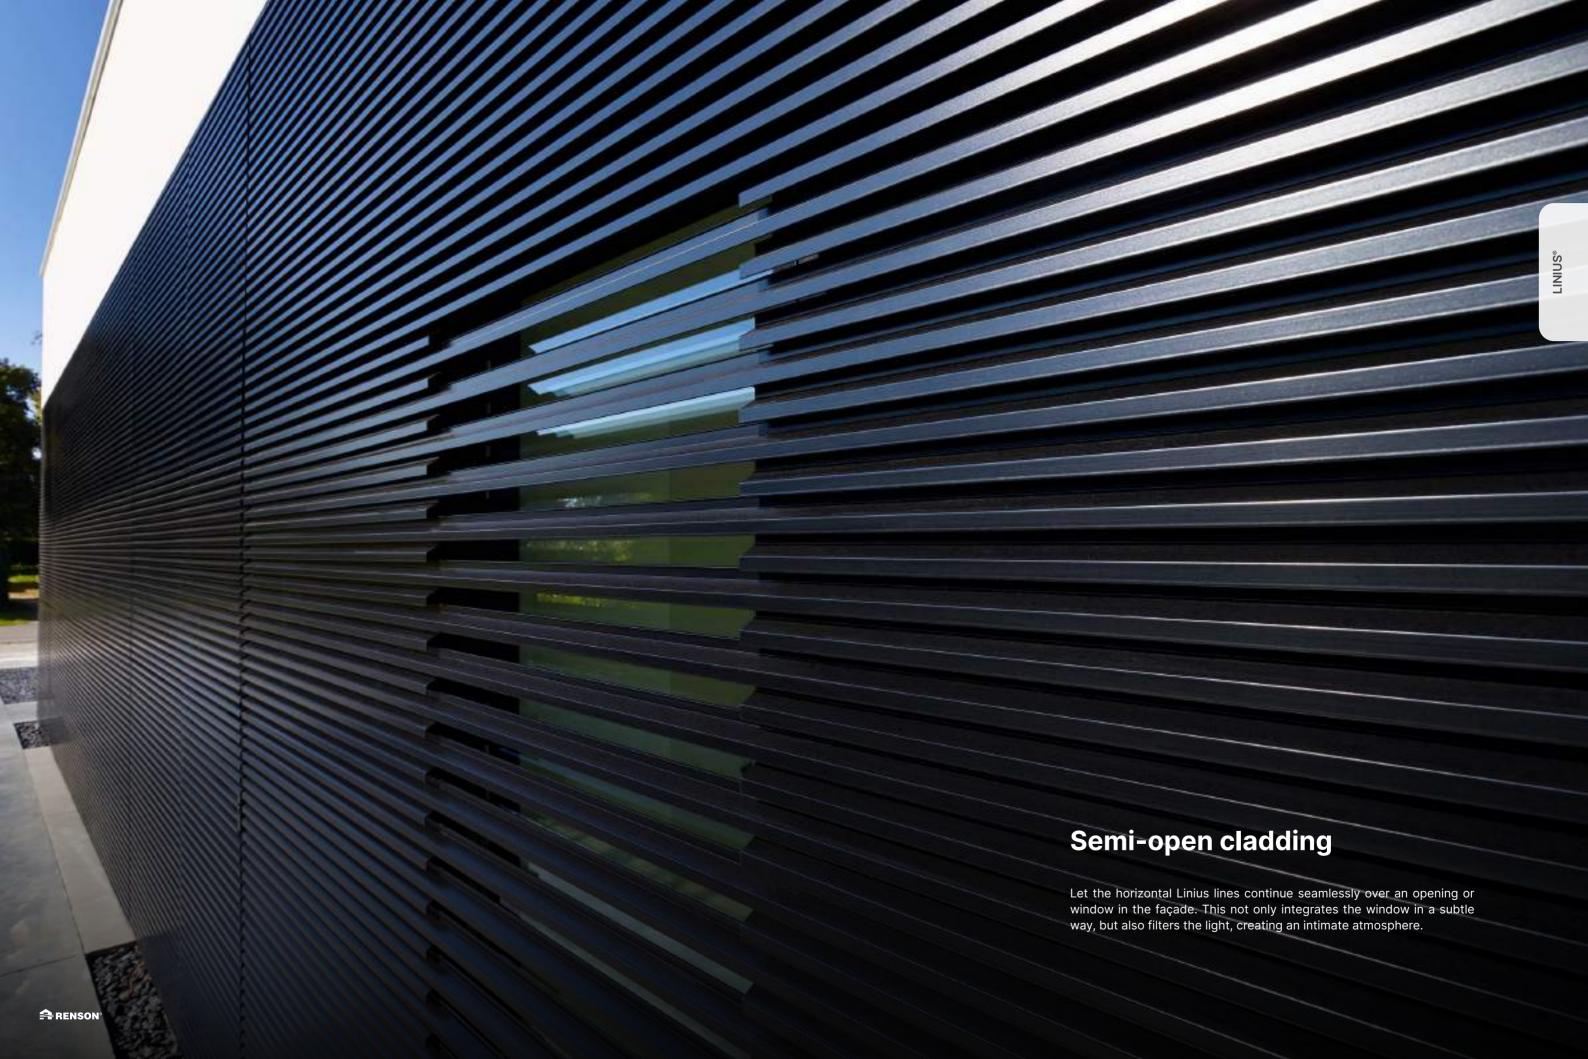

# HORIZONTAL DESIGN LINIUS®

The Linius system has the possibility of finishing façades or parts of the façades with a horizontal accent. Even gates or doors can be covered with the same profiles to create a seamless connection with the rest of the façade and provide a uniform whole. The façade system consists of individual aluminium profiles, available in different designs. Depending on the application, you can opt for fully closed or ventilated systems.