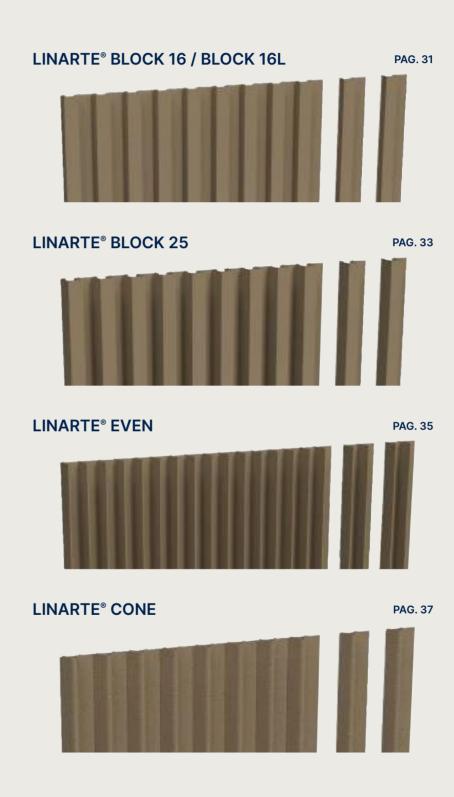

# LINARTE® BLOCK 16 / 16L

The basic version of the Linarte BLOCK-shaped aluminium profile is 16 mm deep. This limited depth creates a subtle vertical play of lines with limited relief and a minimalistic look.

# LINARTE® BLOCK 25

The block-shaped Linarte profile with a depth of 25 mm creates a strong vertical line pattern. This provides striking shadow effects that bring a façade to life. These deep block profiles can be combined with wood or LED module inserts.

# LINARTE® EVEN

The rib-shaped EVEN profile that is 25 mm deep provides the sleekest Linarte result and emphasises the façade's vertical lines to the utmost. These profiles can also be combined with inserts in wood or LED modules.

# LINARTE® CONE

CONE is the cone-shaped version of Linarte. These aluminum profiles are 25 mm deep and 60 mm wide and fit perfectly into the current trend of aluminum windows that imitate the authentic design of classic steel windows. The Linarte CONE profiles can be combined with infills in wood or LED modules.

All Linarte profiles can be combined with each other. This means five different options that can be combined endlessly. Let your creativity run free and start putting the puzzle together with the BLOCK 16, BLOCK 16L, BLOCK 25, EVEN and CONE. Create a unique play of shadow and light and develop a façade with character.