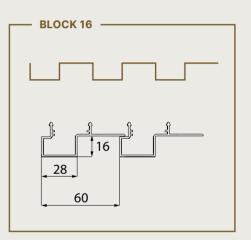

# LINARTE® BLOCK 16 / 16L

The basic version of the Linarte BLOCK-shaped aluminium profile is 16 mm deep. This limited depth creates a subtle vertical play of lines with limited relief and a minimalistic look.