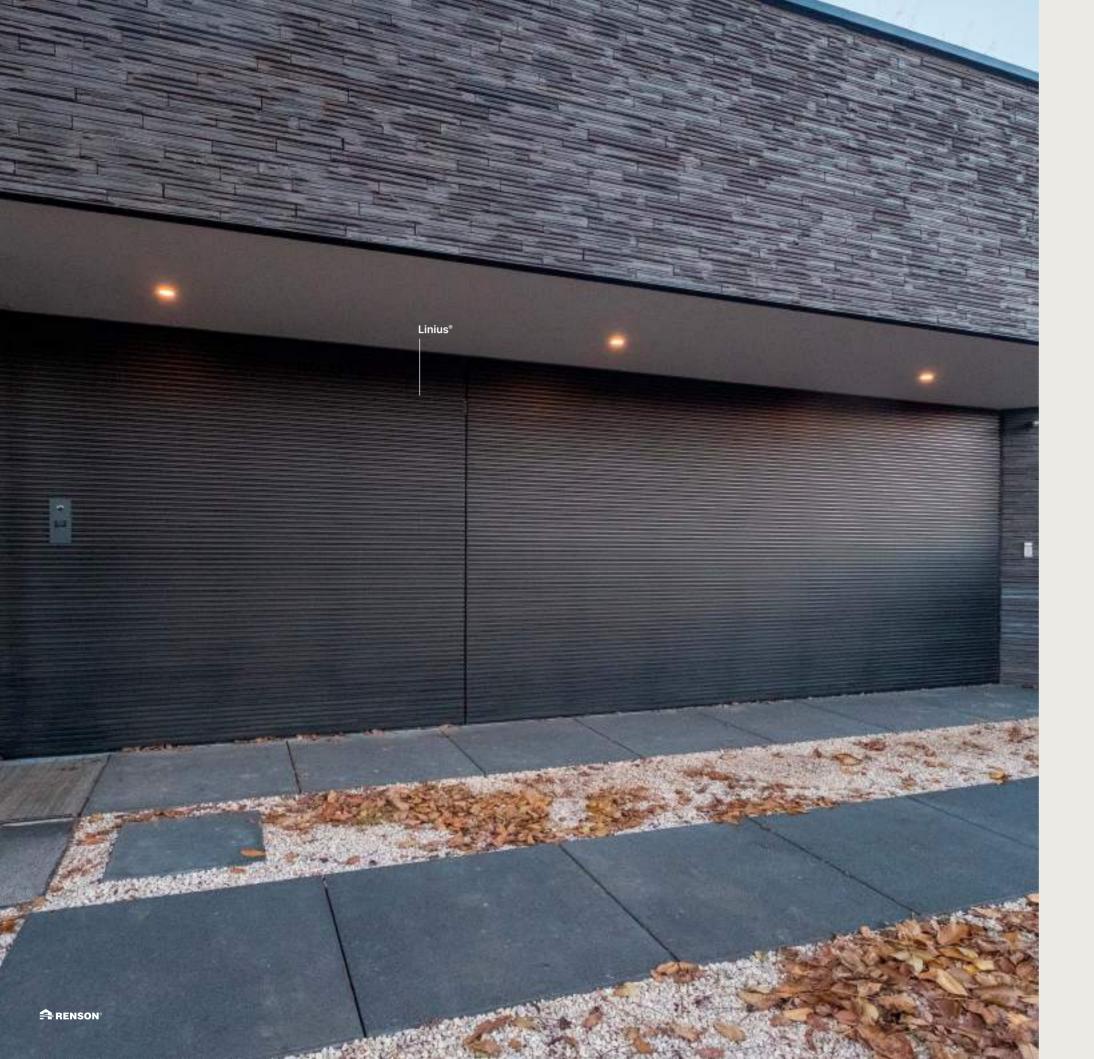

# HORIZONTAL DESIGN LINIUS®

The Linius system has the possibility of finishing façades or parts of the façades with a horizontal accent. Even gates or doors can be covered with the same profiles to create a seamless connection with the rest of the façade and provide a uniform whole. The façade system consists of individual aluminium profiles, available in different designs. Depending on the application, you can opt for fully closed or ventilated systems.

# LINIUS® L.033

The Z-shaped Linius L.033 profiles are 20 mm deep. They give your façade a strong horizontal accent, sober and refined, with or without ventilation.