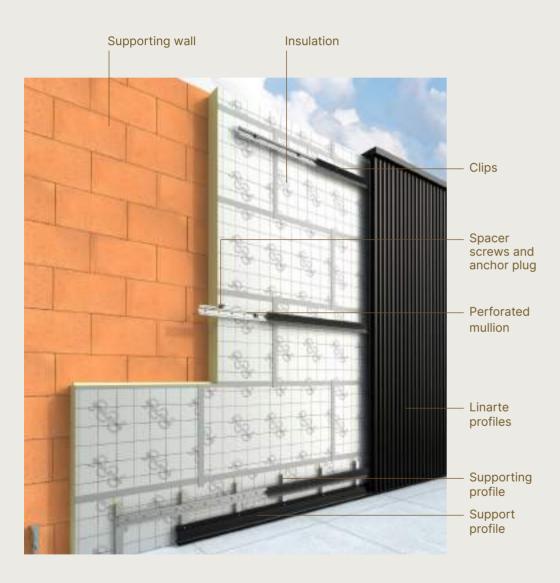

# **System structure direct fixation**

With the patented fixation system, the mullions can be directly affixed to the substructure. Compared to the traditional system using a wooden support structure, this method is more advantageous because of the lower material cost and quicker installation time. Thanks to the direct fixation, there are fewer thermal bridges, the total system depth is smaller, and you have a more sustainable solution.