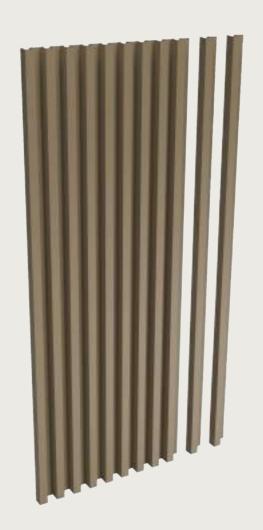

# LINARTE® BLOCK 25

The block-shaped Linarte profile with a depth of 25 mm creates a strong vertical line pattern. This provides striking shadow effects that bring a façade to life. These deep block profiles can be combined with wood or LED module inserts.

All Linarte profiles can be combined with each other. This means five different options that can be combined endlessly. Let your creativity run free and start putting the puzzle together with the BLOCK 16, BLOCK 16L, BLOCK 25, EVEN and CONE. Create a unique play of shadow and light and develop a façade with character.