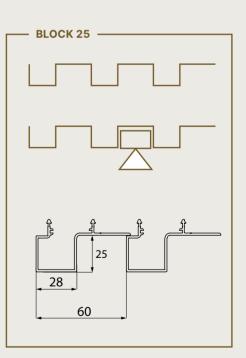

# LINARTE® BLOCK 25

The block-shaped Linarte profile with a depth of 25 mm creates a strong vertical line pattern. This provides striking shadow effects that bring a façade to life. These deep block profiles can be combined with wood or LED module inserts.