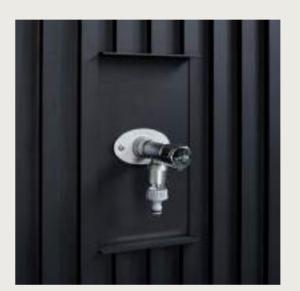

# **Integrated technology**

Door handle, intercom, electricity socket or water tap are seamlessly integrated into the façade cladding with specially developed modules with blind plate.

Integration of a tap

Integration of an electrical socket

Integration of a videophone