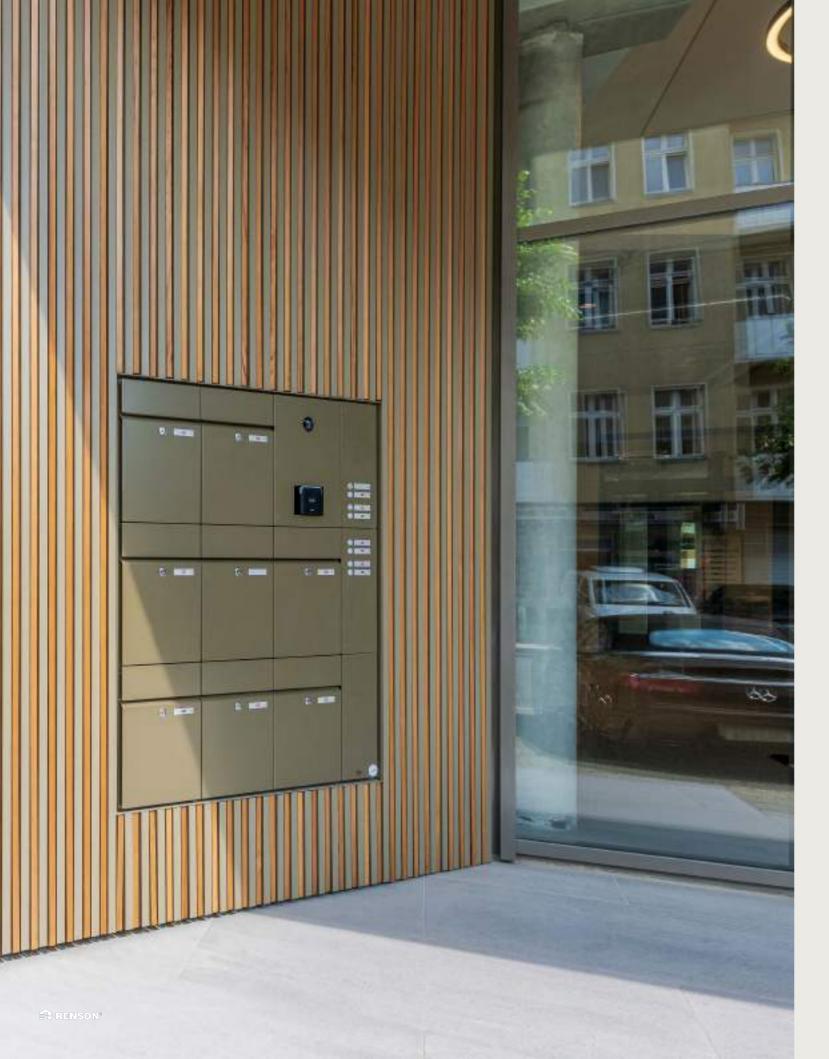

# **Unique interior**

Renson's aluminium cladding can not only be used as exterior façade cladding, but also used inside to add an extra dimension to a wall. You can blend both seamlessly. The high-quality materials means it is even possible to cover a stairwell with, for example, Linarte profiles

# **Integrated technology**

Door handle, intercom, electricity socket or water tap are seamlessly integrated into the façade cladding with specially developed modules with blind plate.

Integration of a tap

Integration of an electrical socket

Integration of a videophone