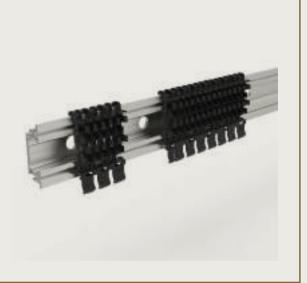

### Linarte® click system

The Linarte profiles are invisibly mounted to patented UPVC clips.
This means the profiles can be installed quickly, and thermal expansion is always absorbed. The design creativity is endless, and a high-end finish can be delivered.

### Linarte® direct fixation

The mullions can be directly anchored in the outside wall using patented anchor plugs that connect the spacer screws to the mullion. This saves you costs and placement time compared to traditional drilling works. Moreover, this method is much more sustainable with a minimum number of thermal bridges.

# **System structure direct fixation**

With the patented fixation system, the mullions can be directly affixed to the substructure. Compared to the traditional system using a wooden support structure, this method is more advantageous because of the lower material cost and quicker installation time. Thanks to the direct fixation, there are fewer thermal bridges, the total system depth is smaller, and you have a more sustainable solution.