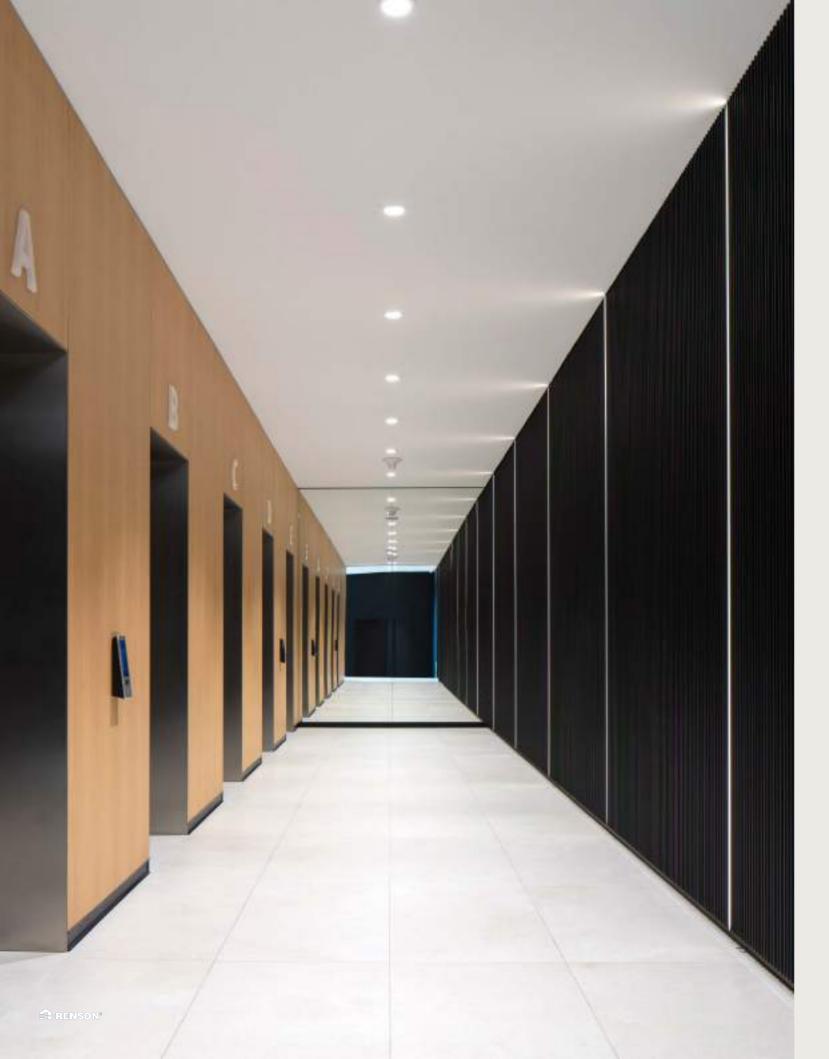

# **Unique interior**

Renson's aluminium cladding can not only be used as exterior façade cladding, but also used inside to add an extra dimension to a wall. You can blend both seamlessly. The high-quality materials means it is even possible to cover a stairwell with, for example, Linarte profiles

# **Curved walls**

The individual profiles even make it possible to use Linarte to finish curved façades with a minimum radius of 800 mm.

# **Curved walls**

The individual profiles even make it possible to finish curved façades or structures with the different Linarte designs, up to a minimum radius of 1000 mm.