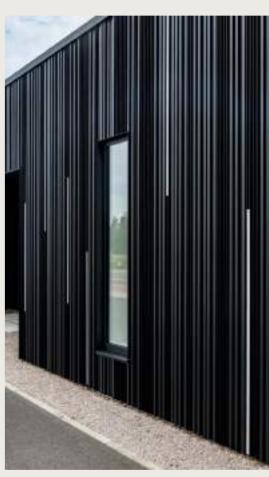

# Vertical façade cladding LINARTE®

# LINARTE® BLOCK 16 / 16L

The basic version of the Linarte BLOCK-shaped aluminium profile is 16 mm deep. This limited depth creates a subtle vertical play of lines with limited relief and a minimalistic look.

# LINARTE® BLOCK 25

The block-shaped Linarte profile with a depth of 25 mm creates a strong vertical line pattern. This provides striking shadow effects that bring a façade to life. These deep block profiles can be combined with wood or LED module inserts.

# LINARTE® EVEN

The rib-shaped EVEN profile that is 25 mm deep provides the sleekest Linarte result and emphasises the façade's vertical lines to the utmost. These profiles can also be combined with inserts in wood or LED modules.

# LINARTE® CONE

CONE is the cone-shaped version of Linarte. These aluminum profiles are 25 mm deep and 60 mm wide and fit perfectly into the current trend of aluminum windows that imitate the authentic design of classic steel windows. The Linarte CONE profiles can be combined with infills in wood or LED modules.