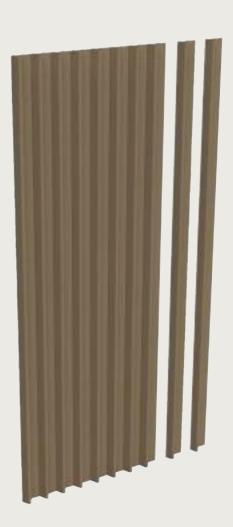

# LINARTE® EVEN

The rib-shaped EVEN profile that is 25 mm deep provides the sleekest Linarte result and emphasises the façade's vertical lines to the utmost. These profiles can also be combined with inserts in wood or LED modules.