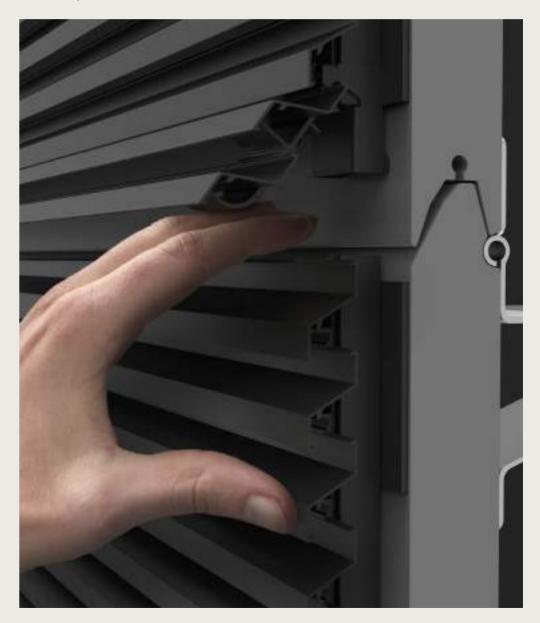

# Finger-trapping protection system

Renson has developed a mechanical finger-trapping protection system to ensure the garage door closes safely. This safety system meets European standards, which means you can use your garage door with peace of mind.

# **Gates and doors**

Doors, sectional doors and up-and-over doors can be covered with Linarte and thus integrated almost seamlessly into the façade surface. Our finger-trapping protection system technology ensures your gates not only look elegant, but also meet the highest safety standards. The Linarte range also offers options for a seamless connection for the finishing of windows.