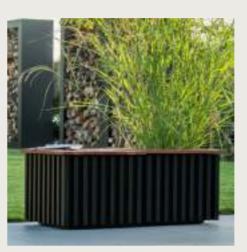

### **MODULO**

Linarte Modulo is a versatile garden element. It serves as a customised storage and planter, but is also a garden bench at the same time. Easily customise the Linarte Modulo to suit your needs.