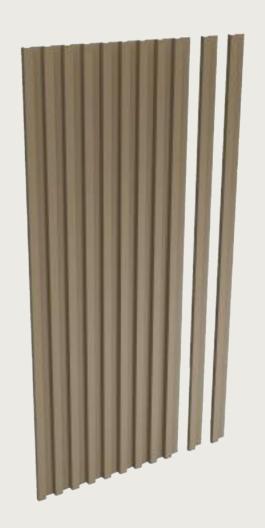

# LINARTE® BLOCK 16 / 16L

The basic version of the Linarte BLOCK-shaped aluminium profile is 16 mm deep. This limited depth creates a subtle vertical play of lines with limited relief and a minimalistic look.

All Linarte profiles can be combined with each other. This means five different options that can be combined endlessly. Let your creativity run free and start putting the puzzle together with the BLOCK 16, BLOCK 16L, BLOCK 25, EVEN and CONE. Create a unique play of shadow and light and develop a façade with character.