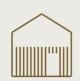

# **Unique interior**

Renson's aluminium cladding can not only be used as exterior façade cladding, but also used inside to add an extra dimension to a wall. You can blend both seamlessly. The high-quality materials means it is even possible to cover a stairwell with, for example, Linarte profiles

All Linarte profiles can be combined with each other. This means five different options that can be combined endlessly. Let your creativity run free and start putting the puzzle together with the BLOCK 16, BLOCK 16L, BLOCK 25, EVEN and CONE. Create a unique play of shadow and light and develop a façade with character.