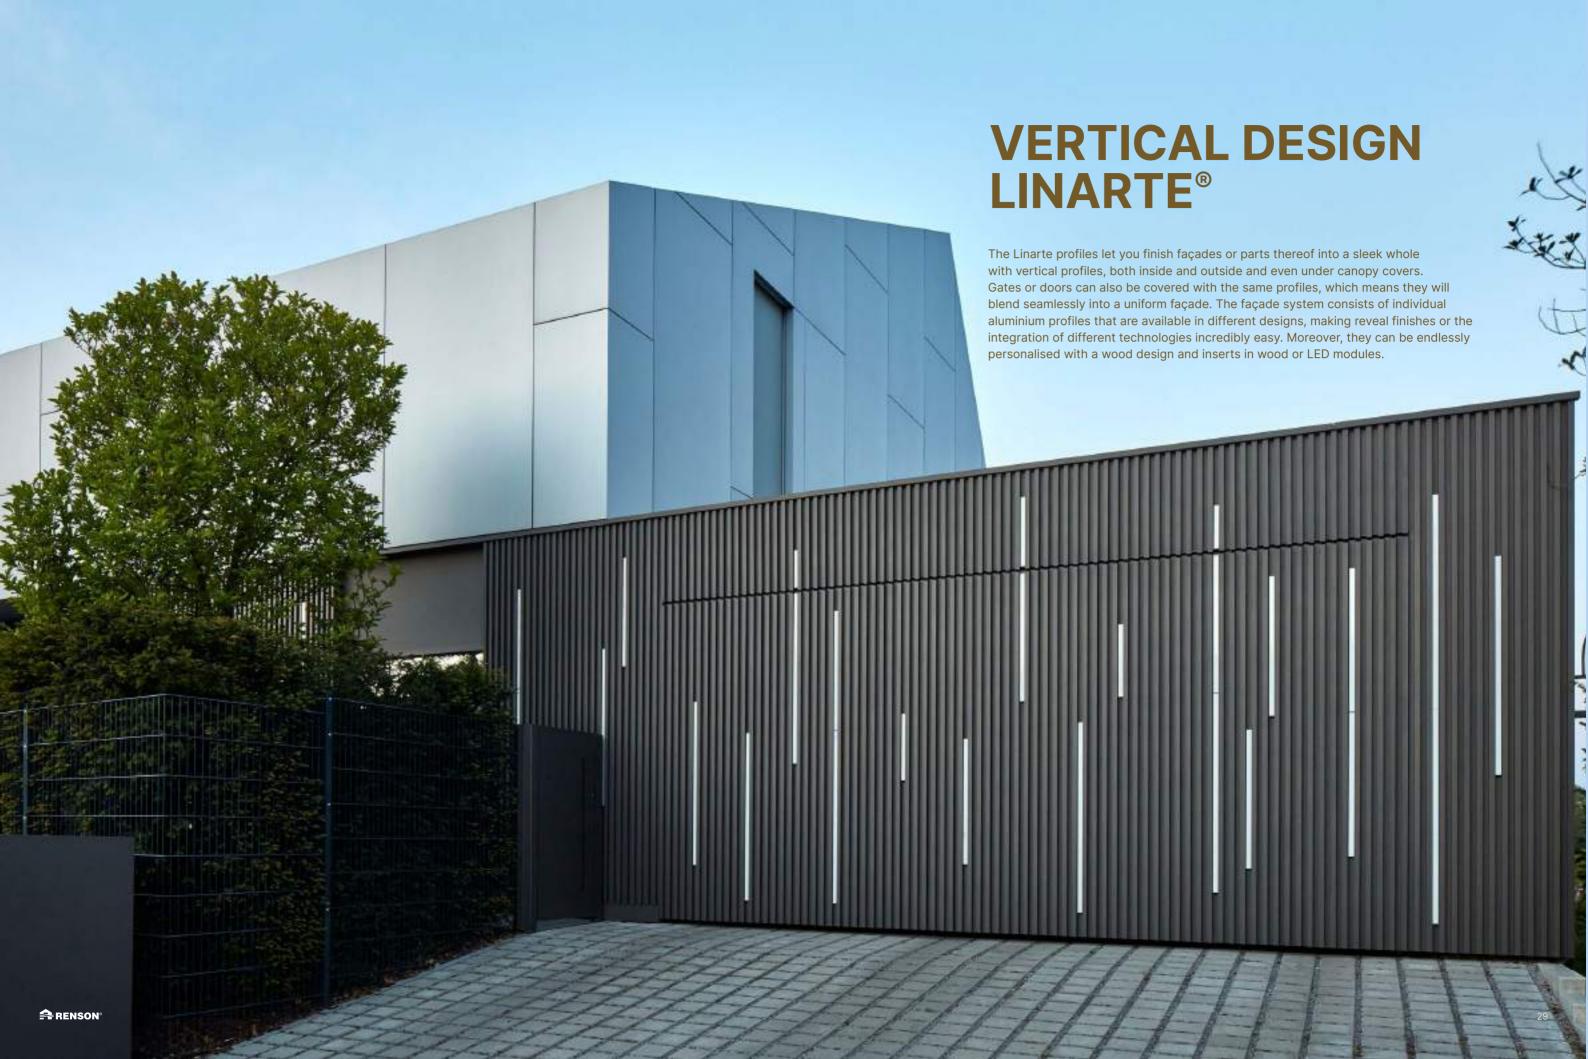

# Vertical façade cladding LINARTE®

All Linarte profiles can be combined with each other. This means five different options that can be combined endlessly. Let your creativity run free and start putting the puzzle together with the BLOCK 16, BLOCK 16L, BLOCK 25, EVEN and CONE. Create a unique play of shadow and light and develop a façade with character.