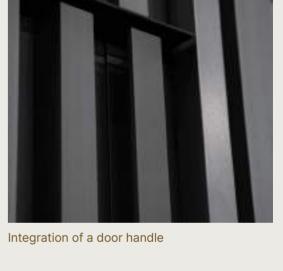

# **Integrated technology**

Door handle, intercom, electricity socket or water tap are seamlessly integrated into the façade cladding with specially developed modules with blind plate.

Integration of a tap