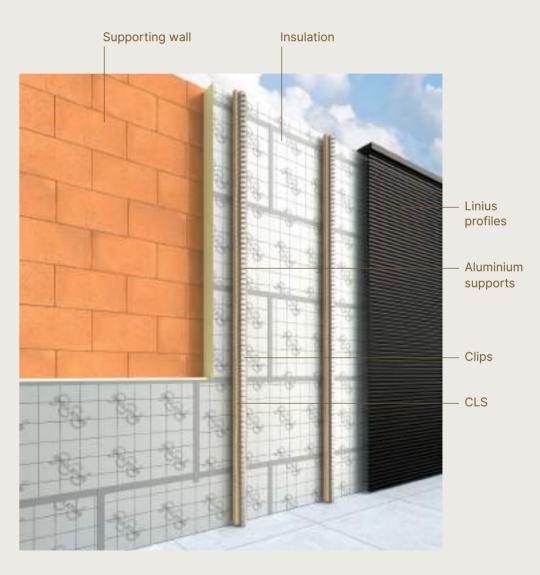

# **System structure**

# HORIZONTAL DESIGN LINIUS®

The Linius system has the possibility of finishing façades or parts of the façades with a horizontal accent. Even gates or doors can be covered with the same profiles to create a seamless connection with the rest of the façade and provide a uniform whole. The façade system consists of individual aluminium profiles, available in different designs. Depending on the application, you can opt for fully closed or ventilated systems.

# LINIUS® L.033

The Z-shaped Linius L.033 profiles are 20 mm deep. They give your façade a strong horizontal accent, sober and refined, with or without ventilation.