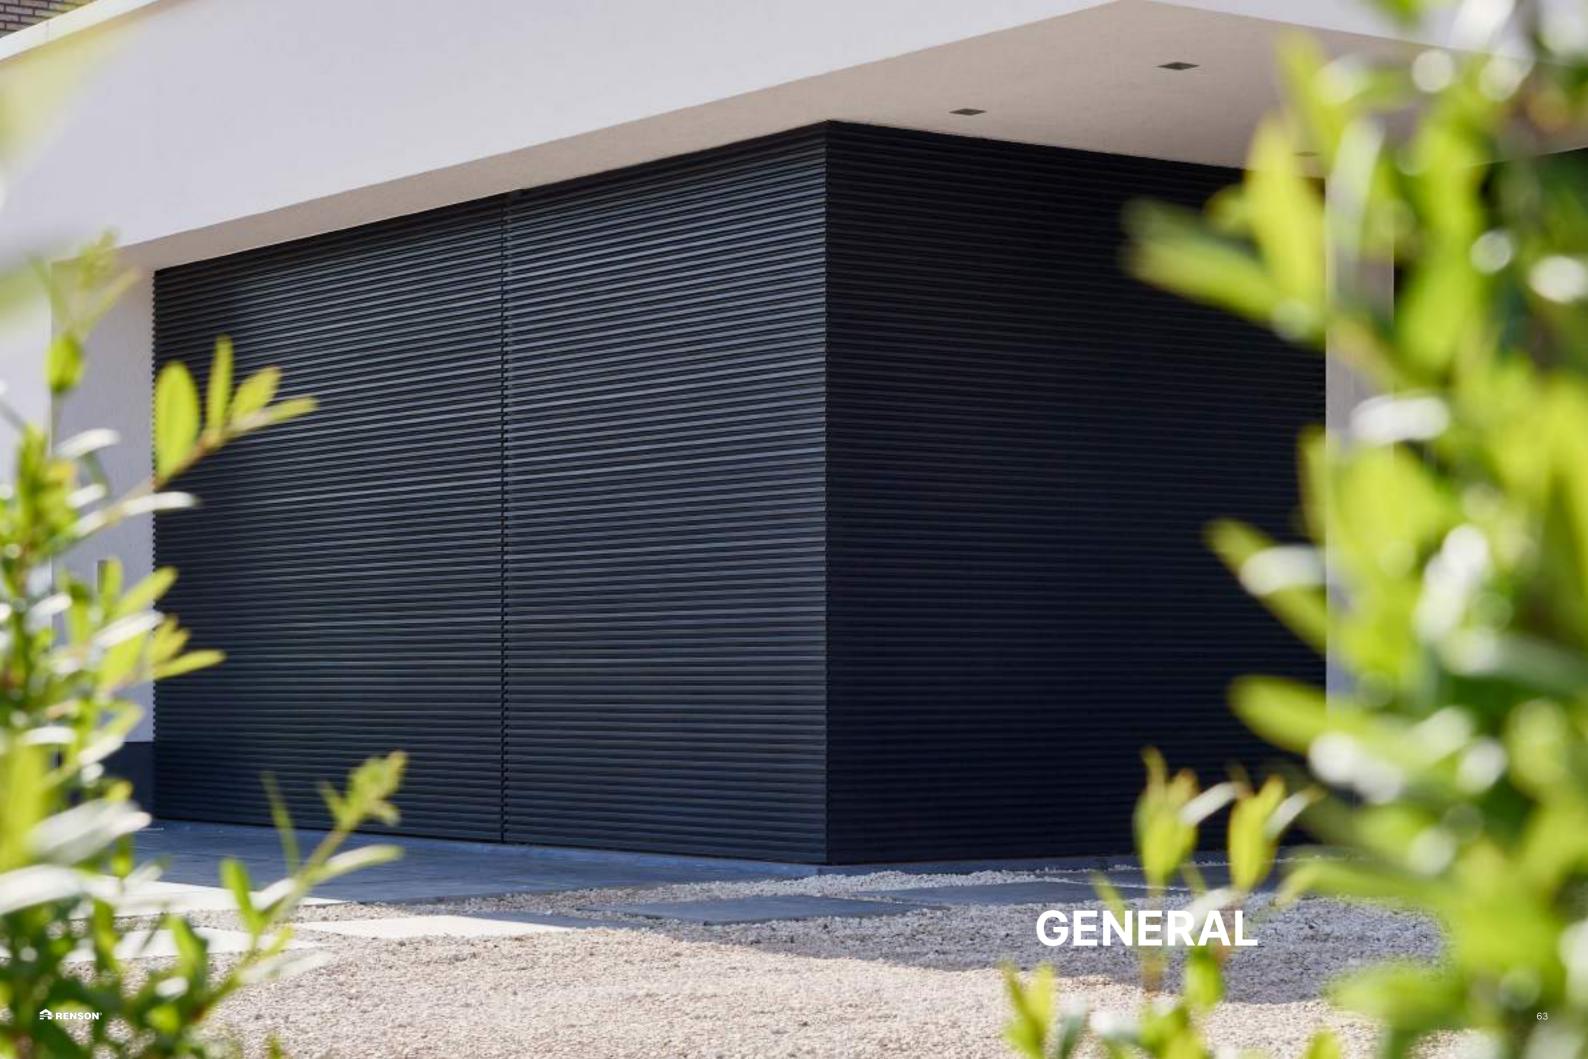

# HORIZONTAL DESIGN LINIUS®

The Linius system has the possibility of finishing façades or parts of the façades with a horizontal accent. Even gates or doors can be covered with the same profiles to create a seamless connection with the rest of the façade and provide a uniform whole. The façade system consists of individual aluminium profiles, available in different designs. Depending on the application, you can opt for fully closed or ventilated systems.

# LINIUS® L.033

The Z-shaped Linius L.033 profiles are 20 mm deep. They give your façade a strong horizontal accent, sober and refined, with or without ventilation.