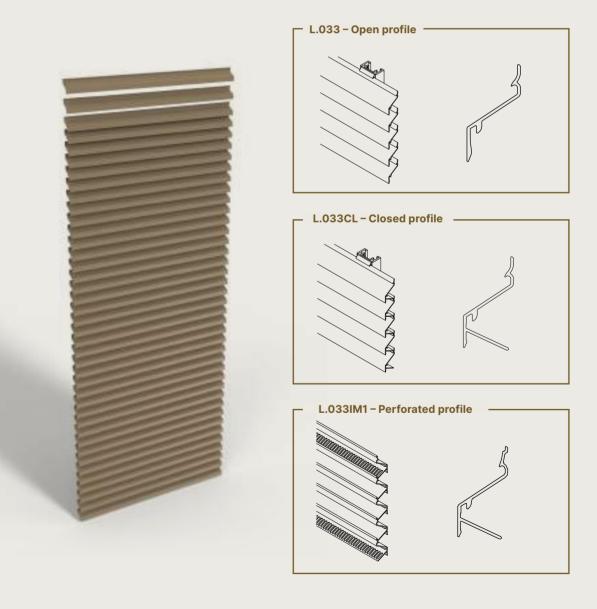

# LINIUS® L.033

The Z-shaped Linius L.033 profiles are 20 mm deep. They give your façade a strong horizontal accent, sober and refined, with or without ventilation.

# **System structure**