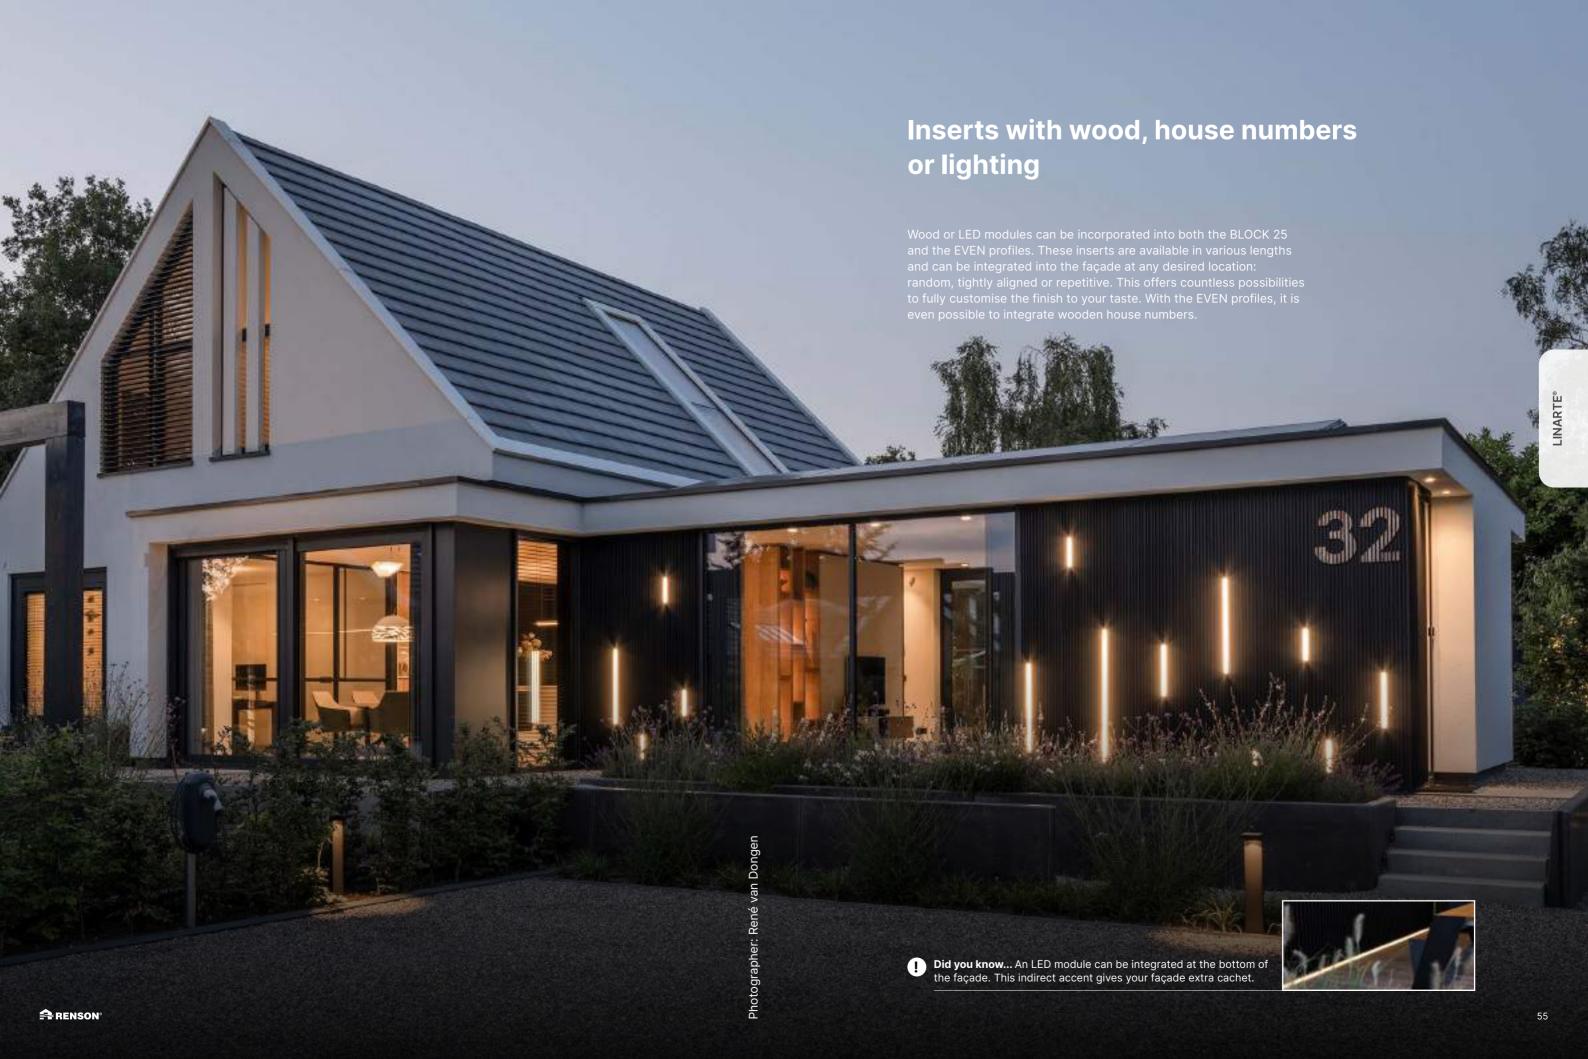

# Design façade cladding

Outside, Linius or Linarte gives an extra accent to a façade and can be perfectly combined with other materials for a unique look and feel that can also extend into the interior. Are you looking for a unique façade? Give free rein to your creativity with the Linarte wood finish or inserts with wood or LED modules.