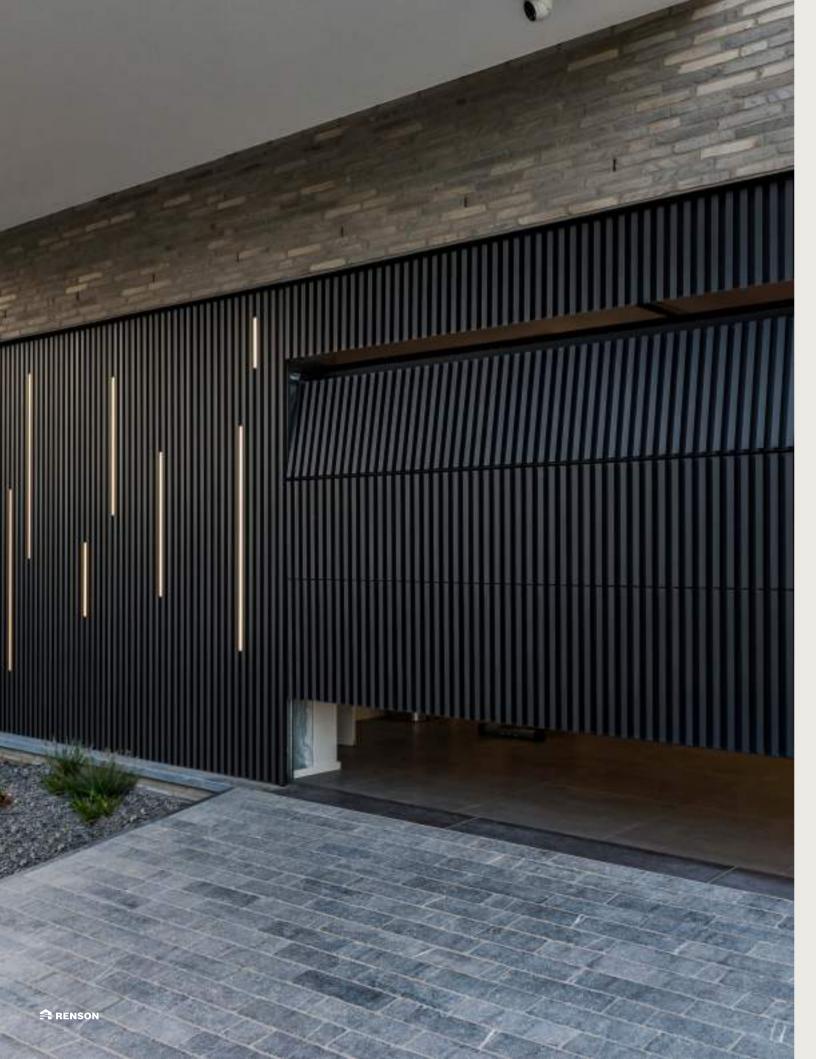

# Vertical façade cladding LINARTE®

# LINARTE® EVEN

The rib-shaped EVEN profile that is 25 mm deep provides the sleekest Linarte result and emphasises the façade's vertical lines to the utmost. These profiles can also be combined with inserts in wood or LED modules.