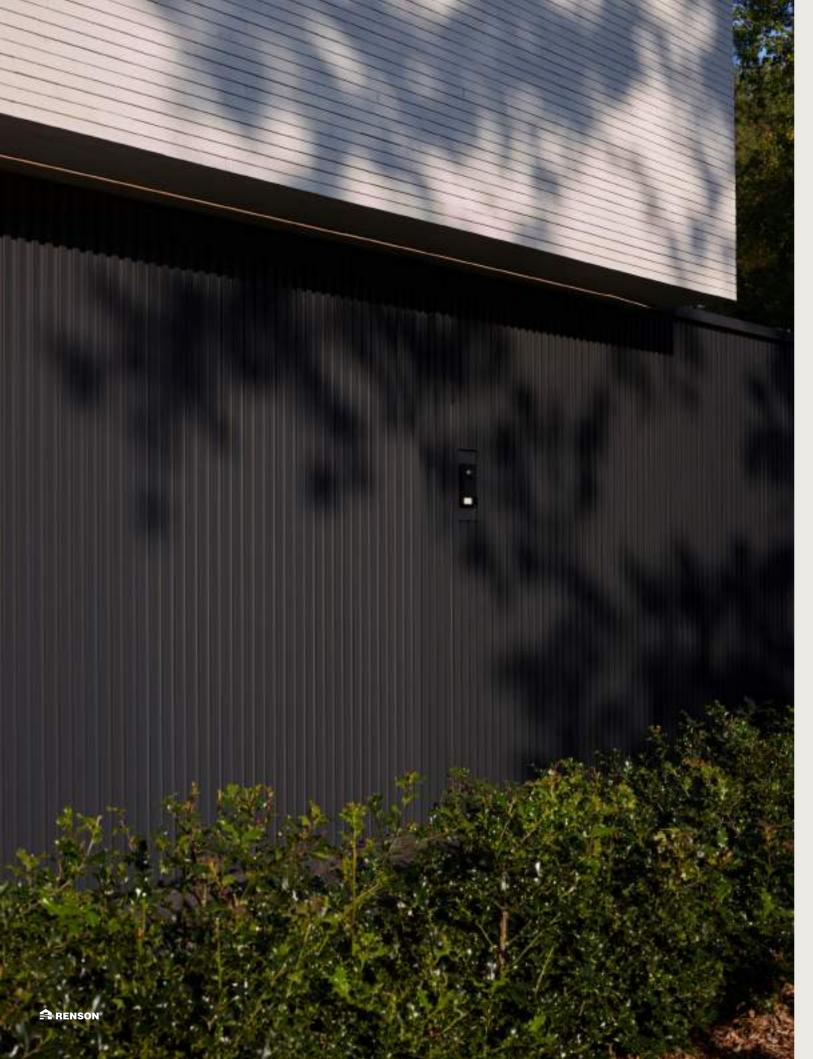

# **Integrated technology**

Door handle, intercom, electricity socket or water tap are seamlessly integrated into the façade cladding with specially developed modules with blind plate.

Integration of a tap