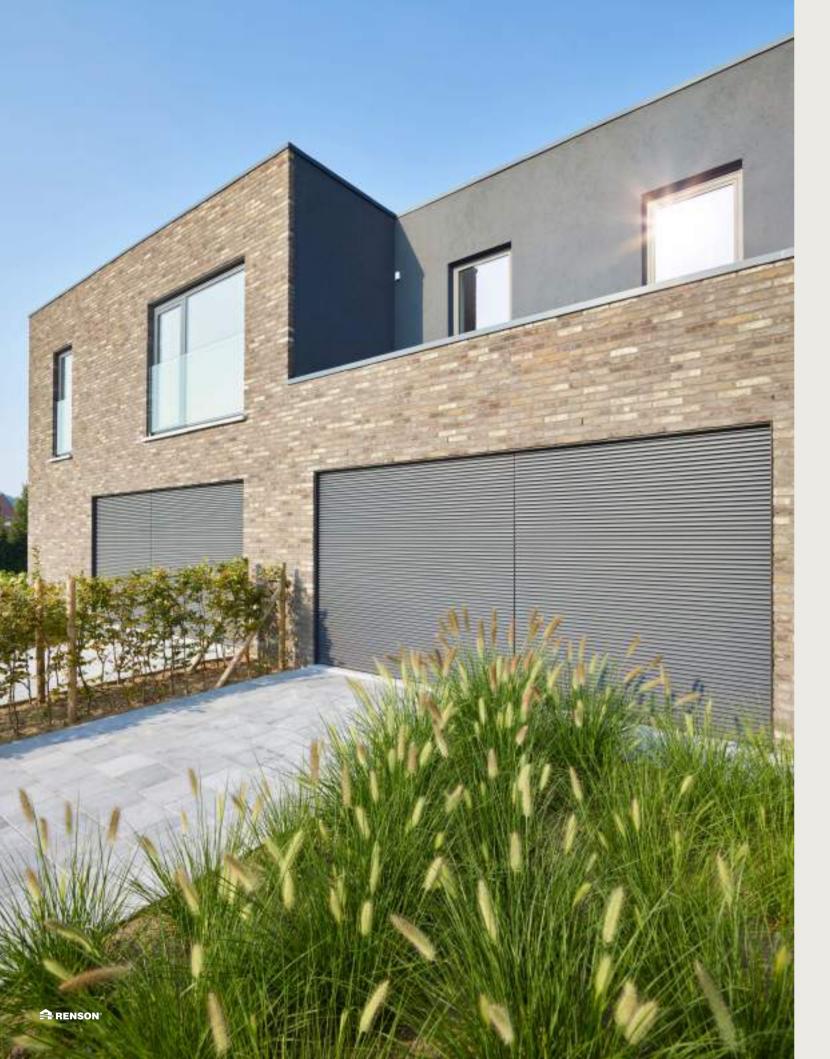

# HORIZONTAL DESIGN LINIUS®

The Linius system has the possibility of finishing façades or parts of the façades with a horizontal accent. Even gates or doors can be covered with the same profiles to create a seamless connection with the rest of the façade and provide a uniform whole. The façade system consists of individual aluminium profiles, available in different designs. Depending on the application, you can opt for fully closed or ventilated systems.

# LINIUS® L.033

The Z-shaped Linius L.033 profiles are 20 mm deep. They give your façade a strong horizontal accent, sober and refined, with or without ventilation.