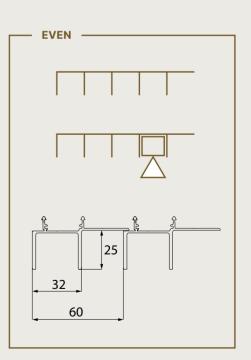

# LINARTE® EVEN

The rib-shaped EVEN profile that is 25 mm deep provides the sleekest Linarte result and emphasises the façade's vertical lines to the utmost. These profiles can also be combined with inserts in wood or LED modules.