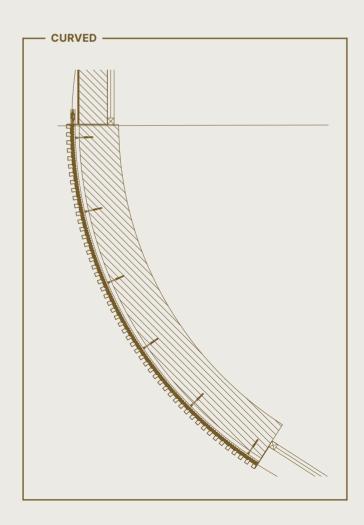

# **Curved walls**

The individual profiles even make it possible to use Linarte to finish curved façades with a minimum radius of 800 mm.

# **Curved walls**

The individual profiles even make it possible to finish curved façades or structures with the different Linarte designs, up to a minimum radius of 1000 mm.