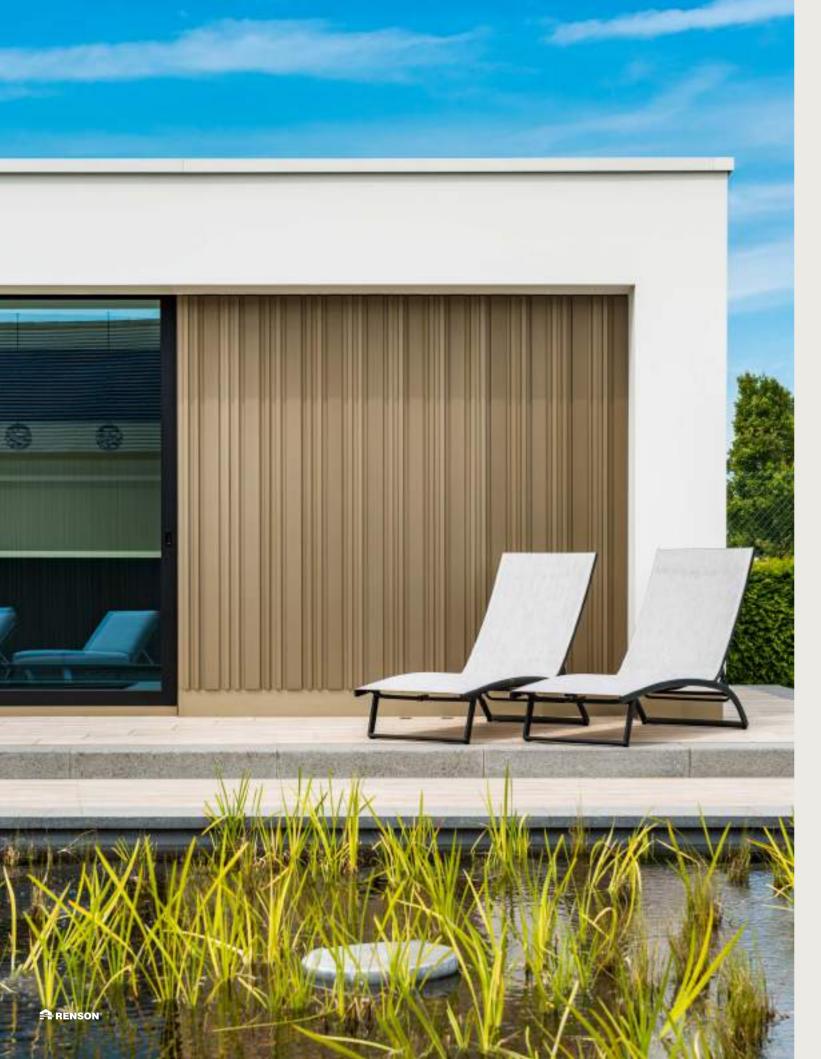

# Design façade cladding

Outside, Linius or Linarte gives an extra accent to a façade and can be perfectly combined with other materials for a unique look and feel that can also extend into the interior. Are you looking for a unique façade? Give free rein to your creativity with the Linarte wood finish or inserts with wood or LED modules.

# **Unique interior**

Renson's aluminium cladding can not only be used as exterior façade cladding, but also used inside to add an extra dimension to a wall. You can blend both seamlessly. The high-quality materials means it is even possible to cover a stairwell with, for example, Linarte profiles