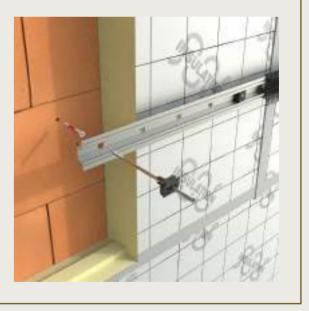

### Linarte® click system

The Linarte profiles are invisibly mounted to patented UPVC clips.
This means the profiles can be installed quickly, and thermal expansion is always absorbed. The design creativity is endless, and a high-end finish can be delivered.

### Linarte® direct fixation

The mullions can be directly anchored in the outside wall using patented anchor plugs that connect the spacer screws to the mullion. This saves you costs and placement time compared to traditional drilling works. Moreover, this method is much more sustainable with a minimum number of thermal bridges.