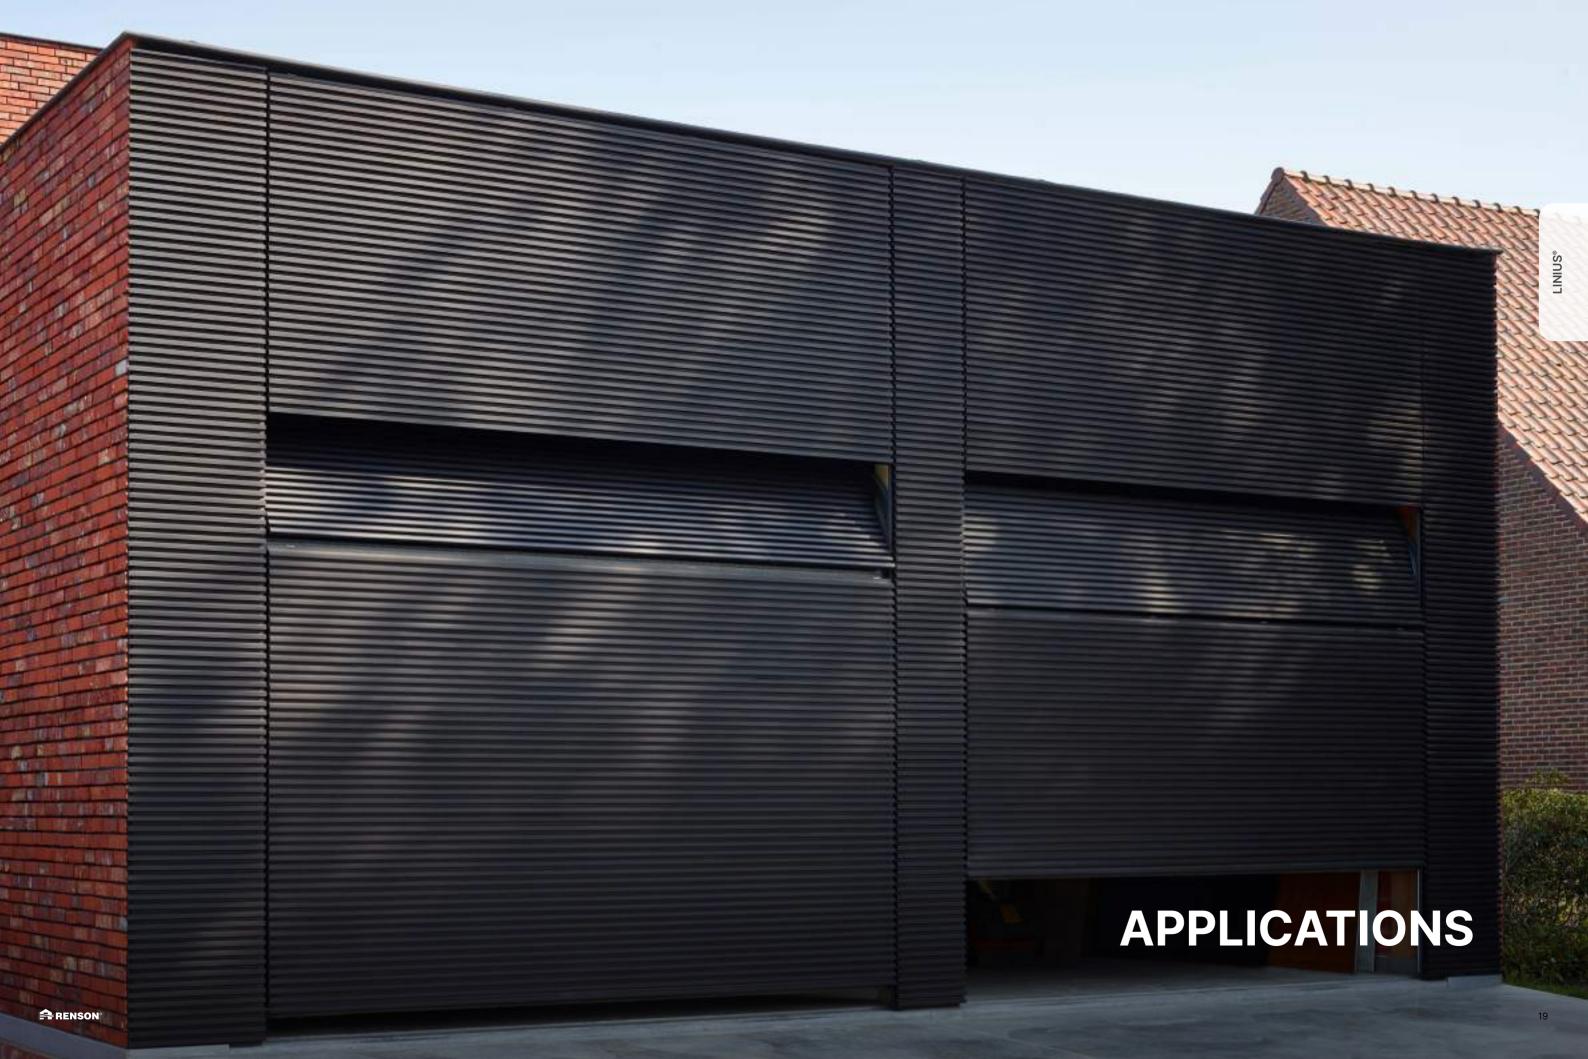

# HORIZONTAL DESIGN LINIUS®

The Linius system has the possibility of finishing façades or parts of the façades with a horizontal accent. Even gates or doors can be covered with the same profiles to create a seamless connection with the rest of the façade and provide a uniform whole. The façade system consists of individual aluminium profiles, available in different designs. Depending on the application, you can opt for fully closed or ventilated systems.

# **Gates & doors**

# Finger-trapping protection system

Renson has developed a mechanical finger-trapping protection system to ensure the garage door closes safely. This safety system meets European standards, which means you can use your garage door with peace of mind.