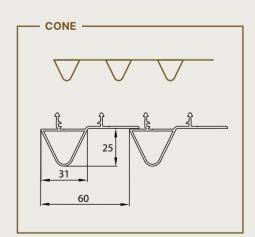

# LINARTE® CONE

CONE is the cone-shaped version of Linarte. These aluminum profiles are 25 mm deep and 60 mm wide and fit perfectly into the current trend of aluminum windows that imitate the authentic design of classic steel windows. The Linarte CONE profiles can be combined with infills in wood or LED modules.