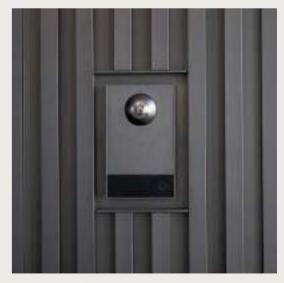

# **Integrated technology**

Door handle, intercom, electricity socket or water tap are seamlessly integrated into the façade cladding with specially developed modules with blind plate.

Integration of a tap

Integration of an electrical socket

Integration of a videophone