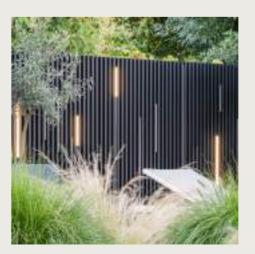

# Vertical façade cladding LINARTE®

All Linarte profiles can be combined with each other. This means five different options that can be combined endlessly. Let your creativity run free and start putting the puzzle together with the BLOCK 16, BLOCK 16L, BLOCK 25, EVEN and CONE. Create a unique play of shadow and light and develop a façade with character.