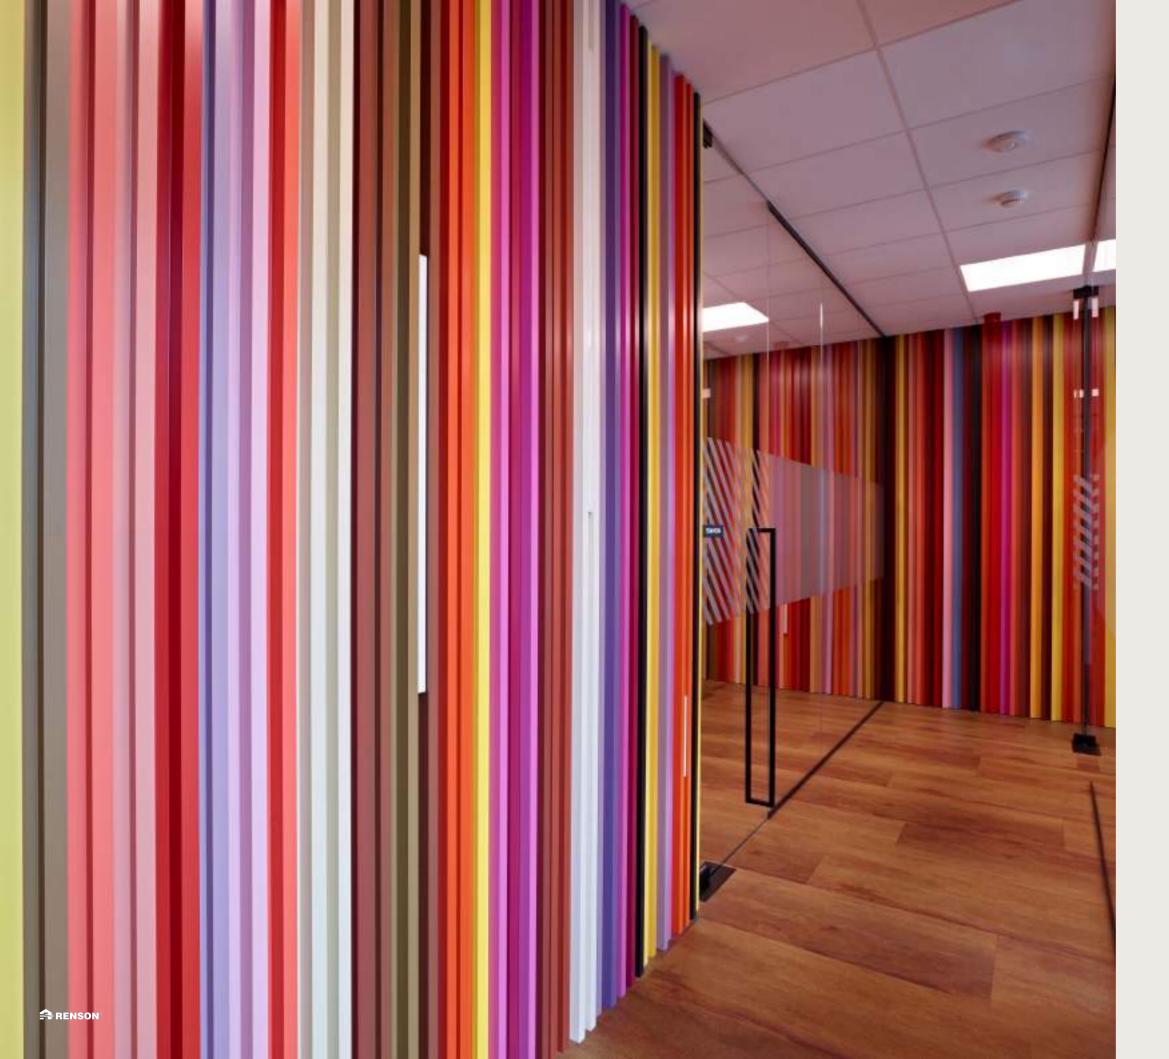

# Design façade cladding

Outside, Linius or Linarte gives an extra accent to a façade and can be perfectly combined with other materials for a unique look and feel that can also extend into the interior. Are you looking for a unique façade? Give free rein to your creativity with the Linarte wood finish or inserts with wood or LED modules.

# **Total concept**

If you want an aesthetically uniform appearance, you can integrate a garden fence, (sliding) gate, patio cover and other technology with the façade cladding. In addition, you can finish it all off with the characteristic Linarte finish garden elements to tie it all together. The result? One style that you can extend throughout your entire home and garden, which guarantees a timeless and uniform look