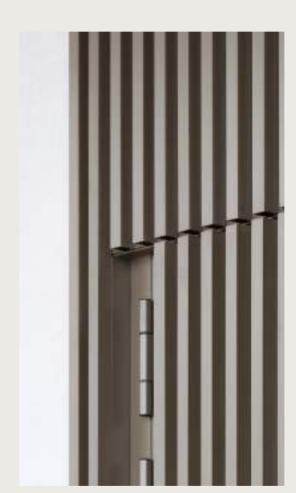

# Finger-trapping protection system

Renson has developed a mechanical finger-trapping protection system to ensure the garage door closes safely. This safety system meets European standards, which means you can use your garage door with peace of mind.

# **Gates and doors**

Doors, sectional doors and up-and-over doors can be covered with Linarte and thus integrated almost seamlessly into the façade surface. Our finger-trapping protection system technology ensures your gates not only look elegant, but also meet the highest safety standards. The Linarte range also offers options for a seamless connection for the finishing of windows.