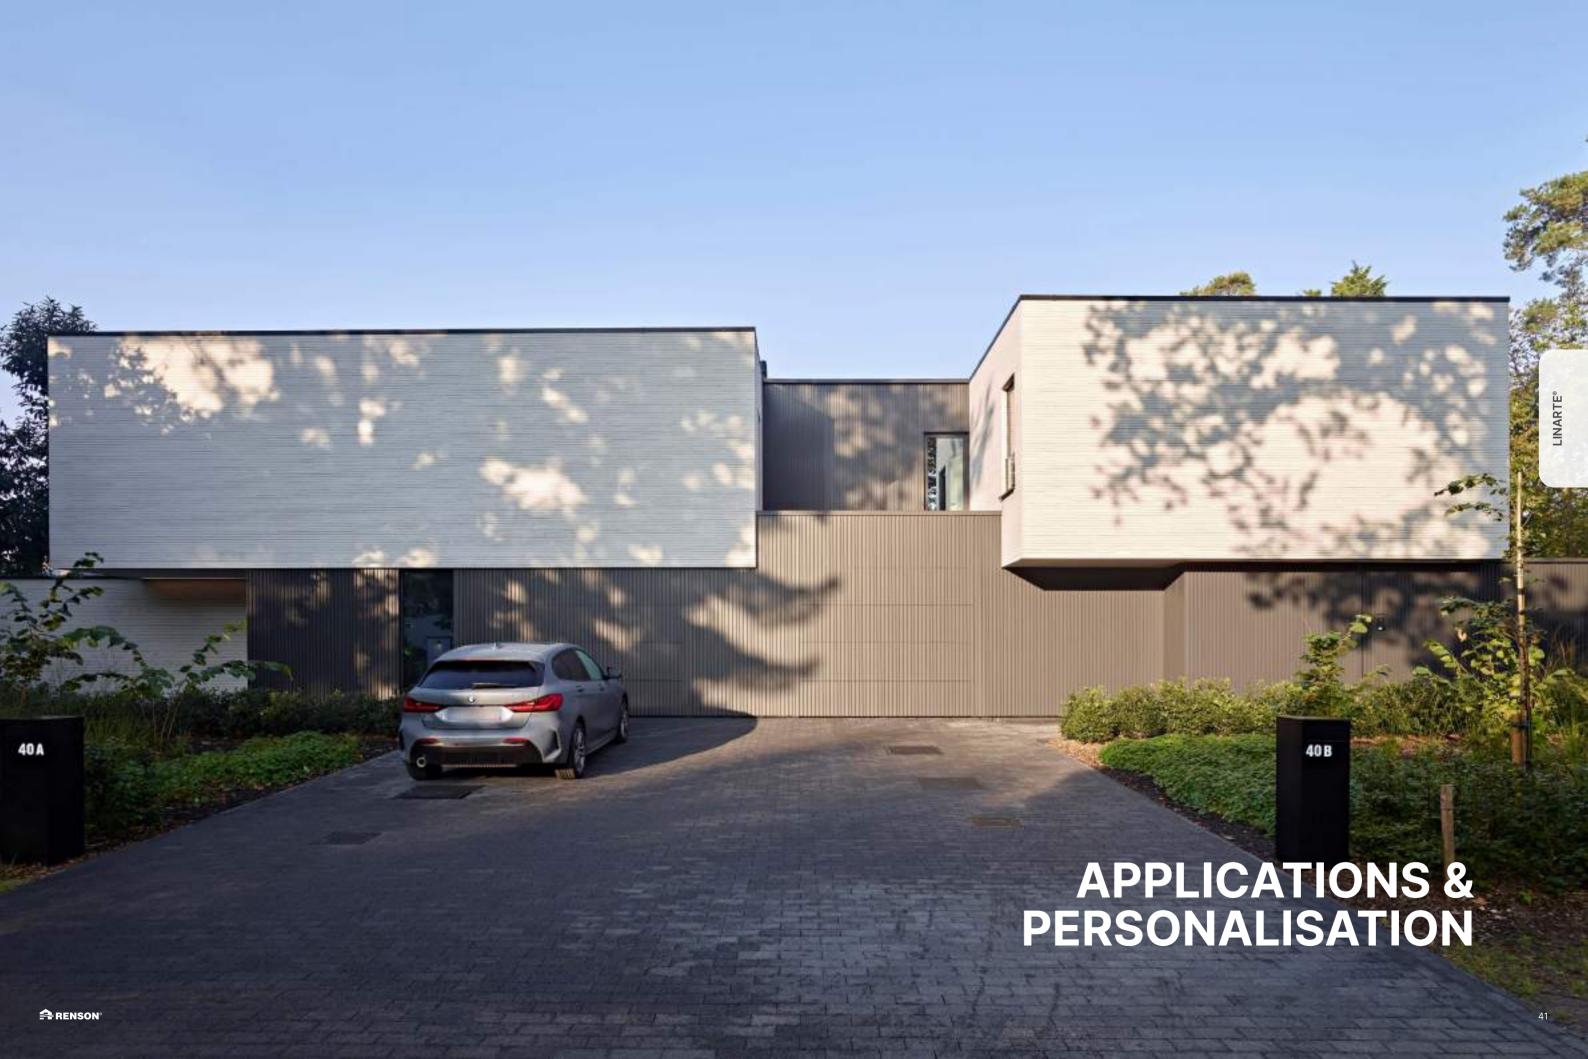

# Design façade cladding

Outside, Linius or Linarte gives an extra accent to a façade and can be perfectly combined with other materials for a unique look and feel that can also extend into the interior. Are you looking for a unique façade? Give free rein to your creativity with the Linarte wood finish or inserts with wood or LED modules.

# **Total concept**

If you want an aesthetically uniform appearance, you can integrate a garden fence, (sliding) gate, patio cover and other technology with the façade cladding. In addition, you can finish it all off with the characteristic Linarte finish garden elements to tie it all together. The result? One style that you can extend throughout your entire home and garden, which guarantees a timeless and uniform look

# **Unique interior**

Renson's aluminium cladding can not only be used as exterior façade cladding, but also used inside to add an extra dimension to a wall. You can blend both seamlessly. The high-quality materials means it is even possible to cover a stairwell with, for example, Linarte profiles