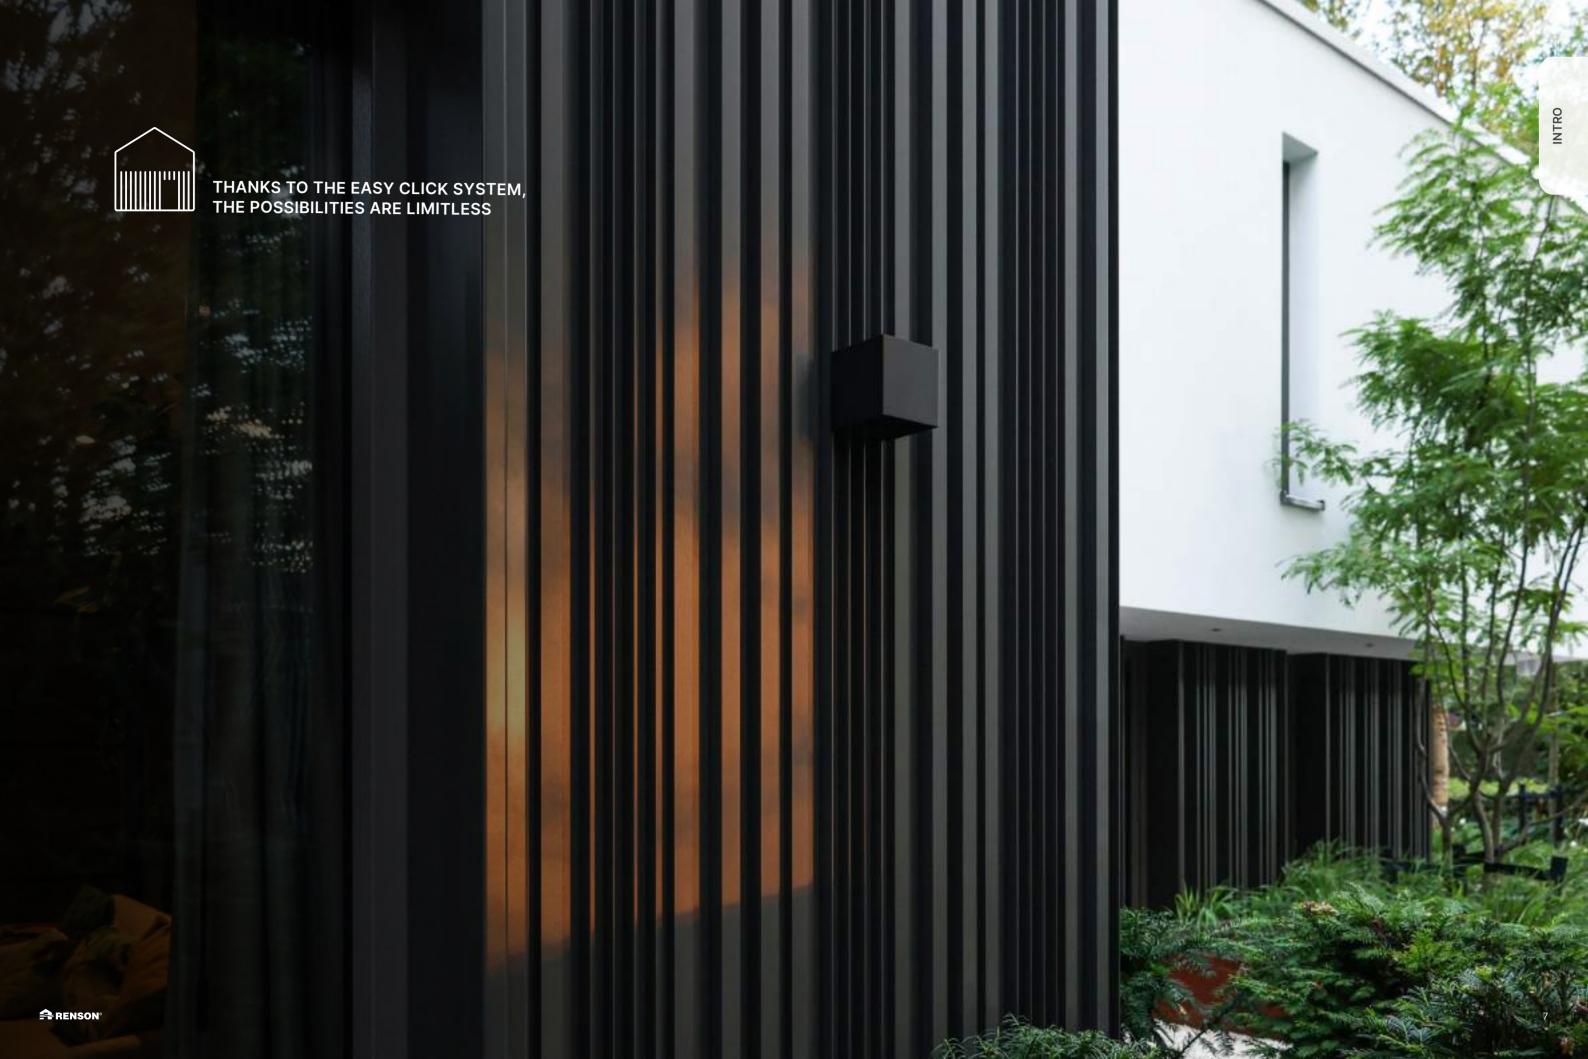

### Linarte® click system

The Linarte profiles are invisibly mounted to patented UPVC clips.
This means the profiles can be installed quickly, and thermal expansion is always absorbed. The design creativity is endless, and a high-end finish can be delivered.