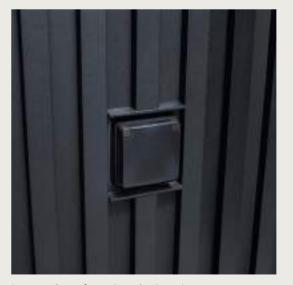

# **Integrated technology**

Door handle, intercom, electricity socket or water tap are seamlessly integrated into the façade cladding with specially developed modules with blind plate.

Integration of a tap

Integration of an electrical socket

Integration of a videophone