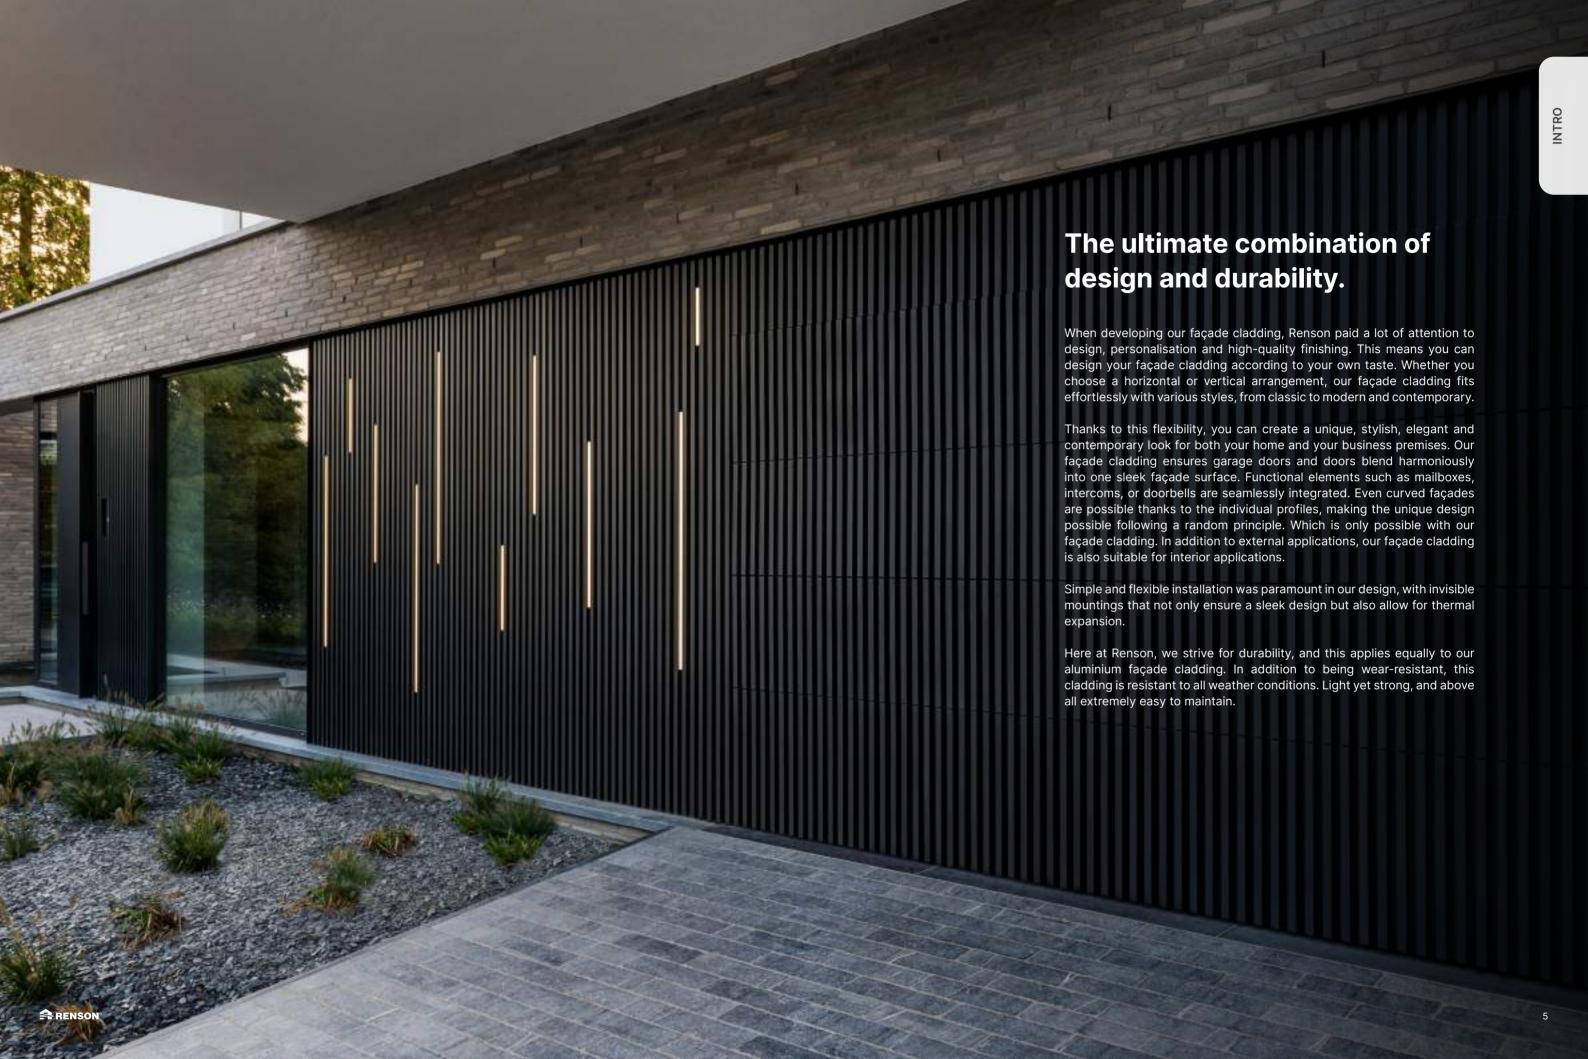

# Design façade cladding

Outside, Linius or Linarte gives an extra accent to a façade and can be perfectly combined with other materials for a unique look and feel that can also extend into the interior. Are you looking for a unique façade? Give free rein to your creativity with the Linarte wood finish or inserts with wood or LED modules.

# **Unique interior**

Renson's aluminium cladding can not only be used as exterior façade cladding, but also used inside to add an extra dimension to a wall. You can blend both seamlessly. The high-quality materials means it is even possible to cover a stairwell with, for example, Linarte profiles