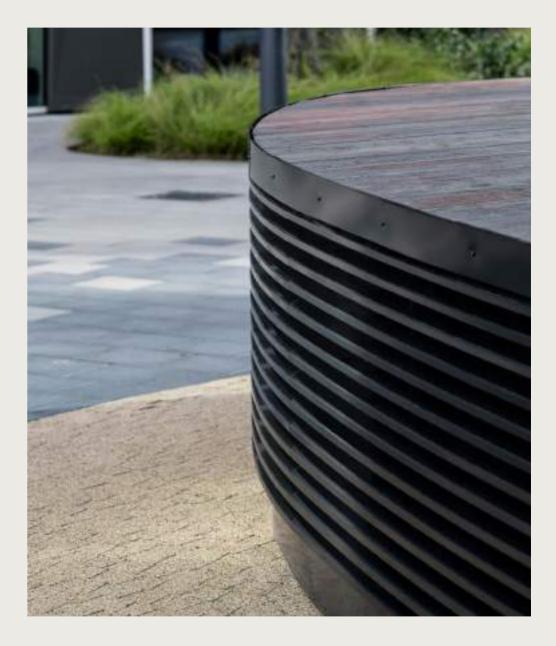

### **MODULO**

Linarte Modulo is a versatile garden element. It serves as a customised storage and planter, but is also a garden bench at the same time. Easily customise the Linarte Modulo to suit your needs.