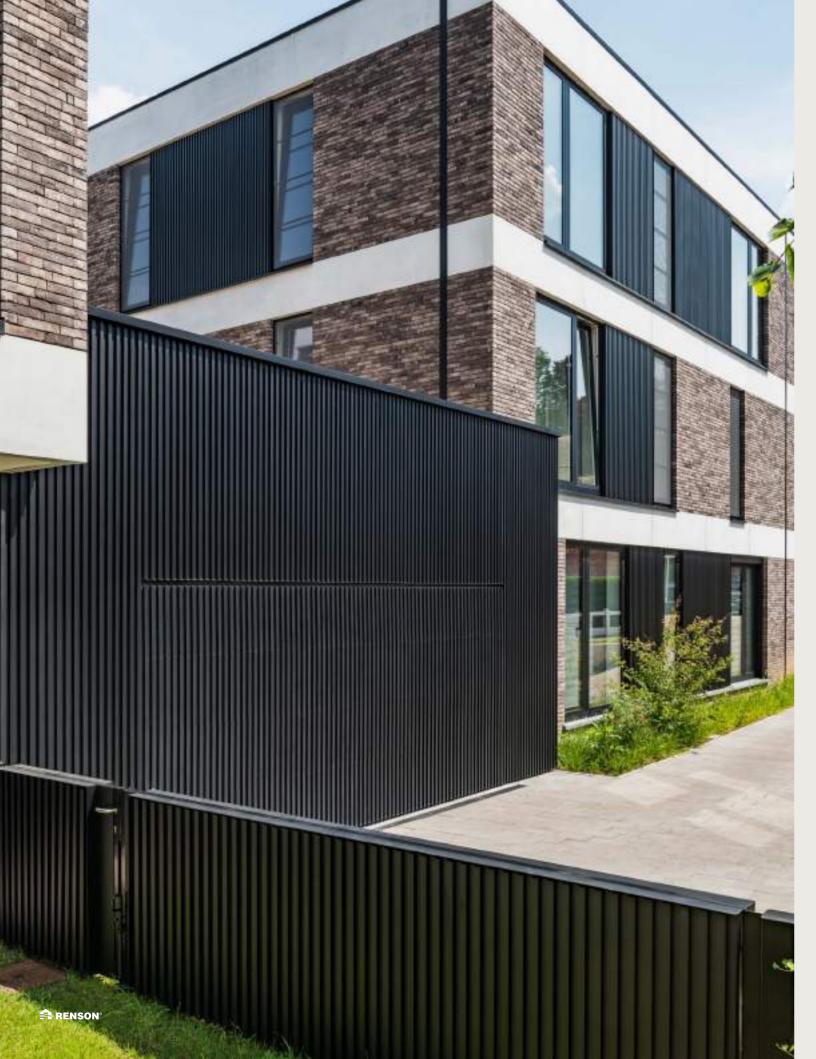

### Easy maintenance using the Renson® Maintenance Set

Yearly cleaning with the Renson® Maintenance Set will ensure its colour intensity will remain for many years, and will also protect it against acid rain, sea air, and UV radiation. In coastal areas and wooded areas, the min. maintenance required is twice a year.

This set contains 2 products:

- Renson "Clean" to clean the aluminium profiles.
- Renson "Protect" to protect the aluminium profiles after cleaning. This product applies a protective film that greatly facilitates later cleaning of the surface. It also protects the aluminium against acid rain, sea air and UV rays.