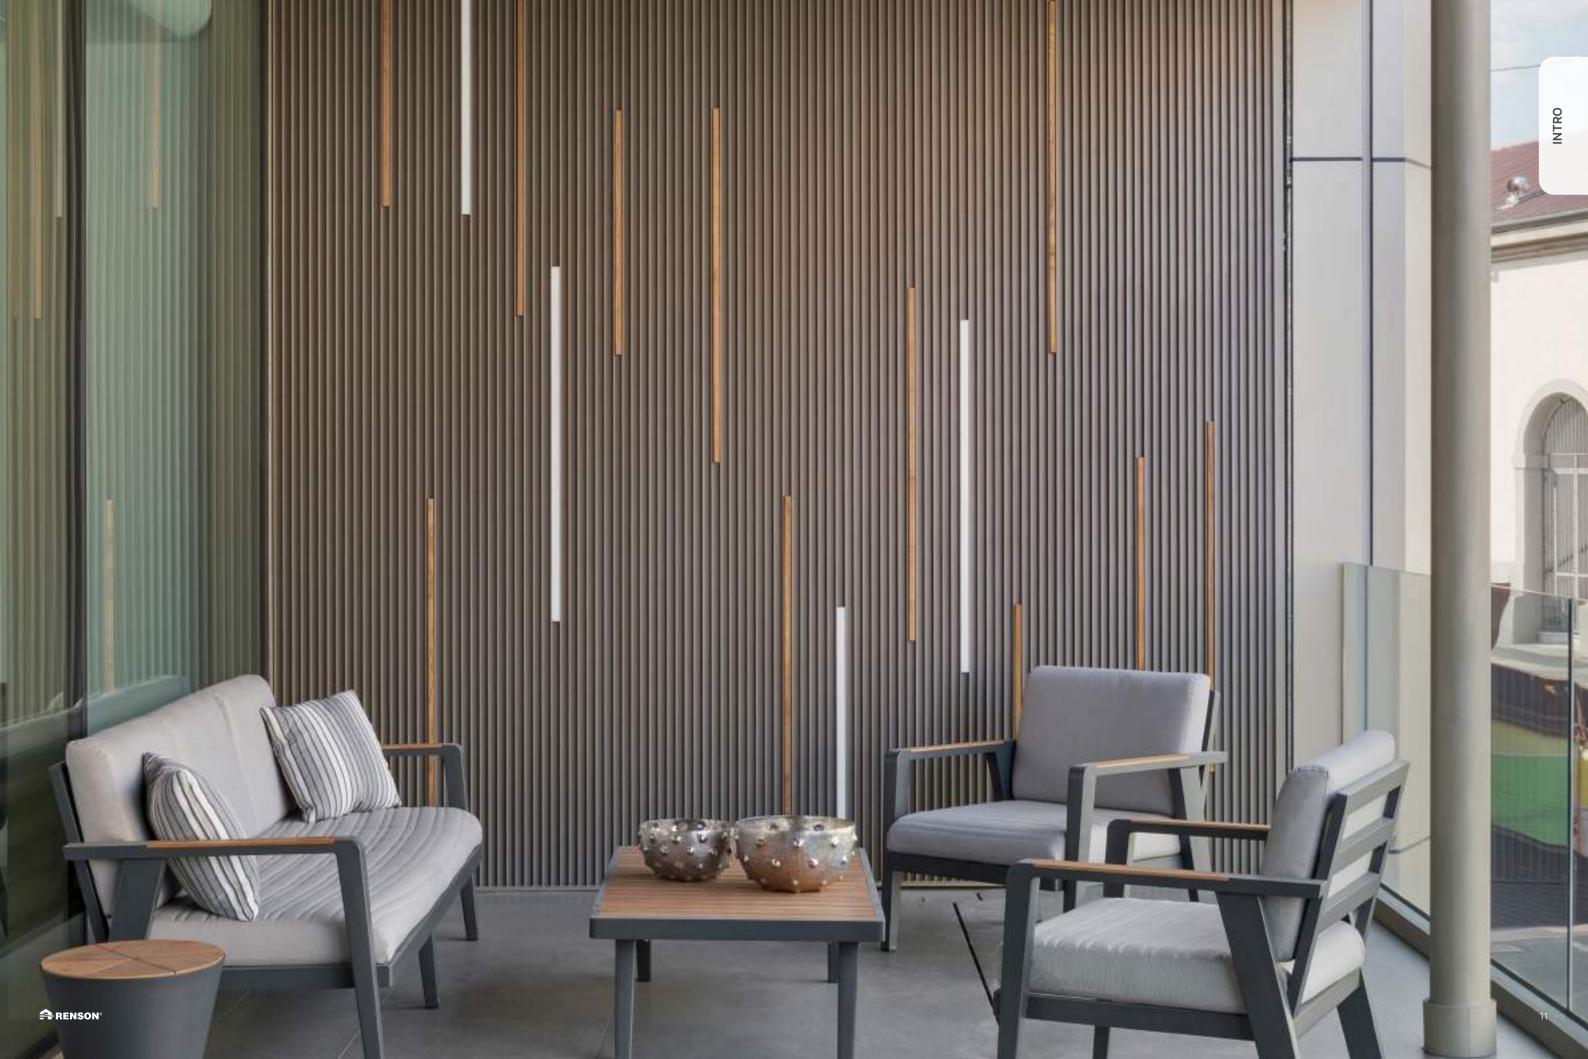

# **Unique interior**

Renson's aluminium cladding can not only be used as exterior façade cladding, but also used inside to add an extra dimension to a wall. You can blend both seamlessly. The high-quality materials means it is even possible to cover a stairwell with, for example, Linarte profiles