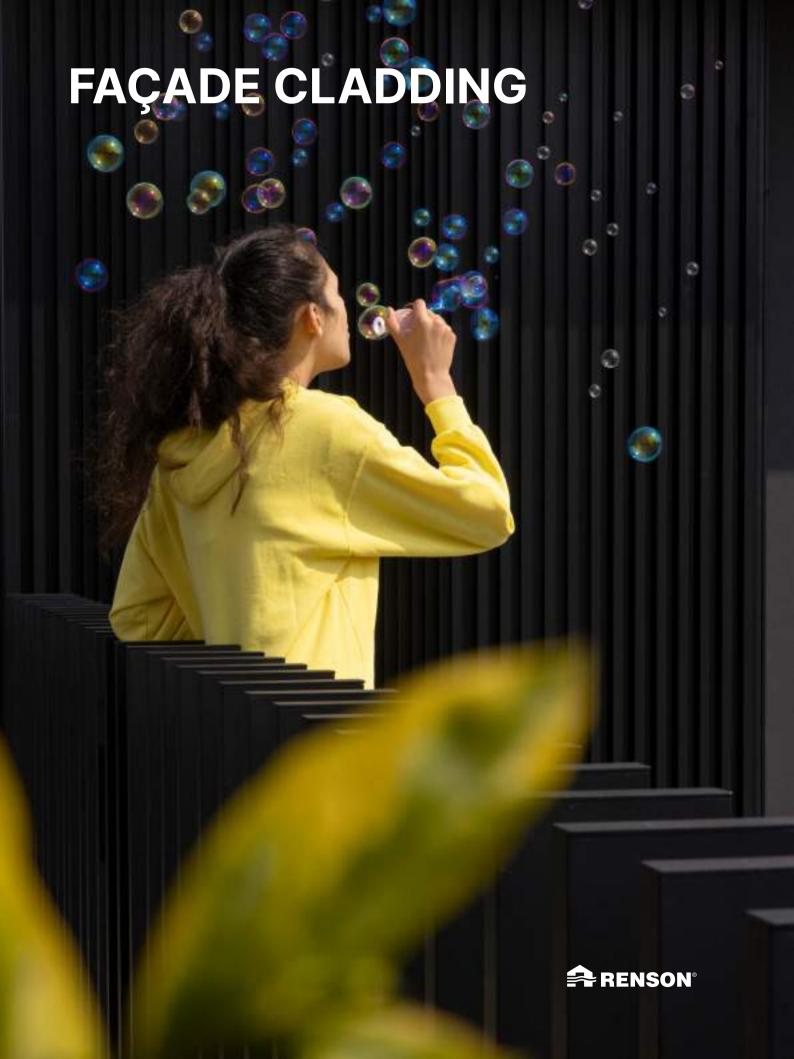

# Façade, outside & inside

# Design façade cladding

Outside, Linius or Linarte gives an extra accent to a façade and can be perfectly combined with other materials for a unique look and feel that can also extend into the interior. Are you looking for a unique façade? Give free rein to your creativity with the Linarte wood finish or inserts with wood or LED modules.

# **Total concept**

If you want an aesthetically uniform appearance, you can integrate a garden fence, (sliding) gate, patio cover and other technology with the façade cladding. In addition, you can finish it all off with the characteristic Linarte finish garden elements to tie it all together. The result? One style that you can extend throughout your entire home and garden, which guarantees a timeless and uniform