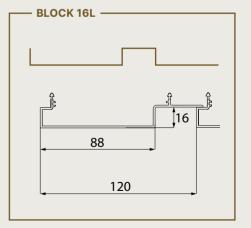

# LINARTE® BLOCK 16 / 16L

The basic version of the Linarte BLOCK-shaped aluminium profile is 16 mm deep. This limited depth creates a subtle vertical play of lines with limited relief and a minimalistic look.