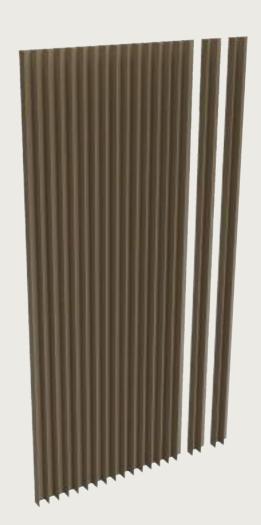

# LINARTE® EVEN

The rib-shaped EVEN profile that is 25 mm deep provides the sleekest Linarte result and emphasises the façade's vertical lines to the utmost. These profiles can also be combined with inserts in wood or LED modules.

All Linarte profiles can be combined with each other. This means five different options that can be combined endlessly. Let your creativity run free and start putting the puzzle together with the BLOCK 16, BLOCK 16L, BLOCK 25, EVEN and CONE. Create a unique play of shadow and light and develop a façade with character.