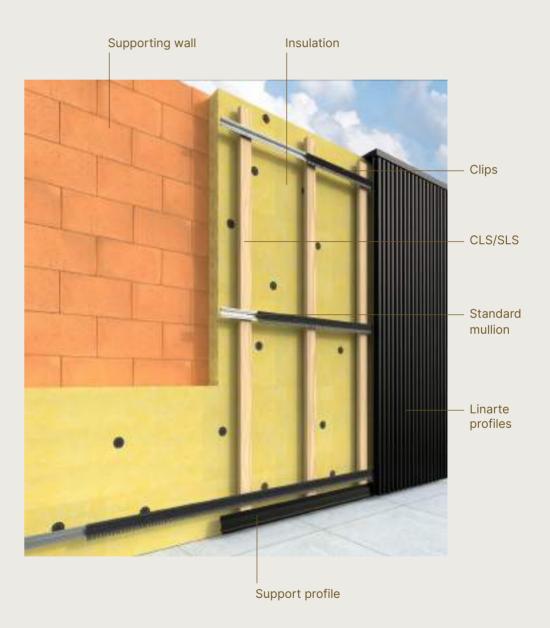

t fixation

The mullions can be directly anchored in the outside wall using patented anchor plugs that connect the spacer screws to the mullion. This saves you costs and placement time compared to traditional drilling works. Moreover, this method is much more sustainable with a minimum number of thermal bridges.



# **System structure direct fixation**



With the patented fixation system, the mullions can be directly affixed to the substructure. Compared to the traditional system using a wooden support structure, this method is more advantageous because of the lower material cost and quicker installation time. Thanks to the direct fixation, there are fewer thermal bridges, the total system depth is smaller, and you have a more sustainable solution.

# System structure classic (cls/sls)





# **Gates and doors**

Doors, sectional doors and up-and-over doors can be covered with Linarte and thus integrated almost seamlessly into the façade surface. Our finger-trapping protection system technology ensures your gates not only look elegant, but also meet the highest safety standards. The Linarte range also offers options for a seamless connection for the finishing of windows.



Door finish



Window finish



# **Curved walls**

The individual profiles even make it possible to finish curved façades or structures with the different Linarte designs, up to a minimum radius of 1000 mm.





# **Wood Design**

The Wood Design finishing seamlessly combines the warmth of wood with the durability of aluminium while offering an easy-to-maintain solution that adds value to any project.