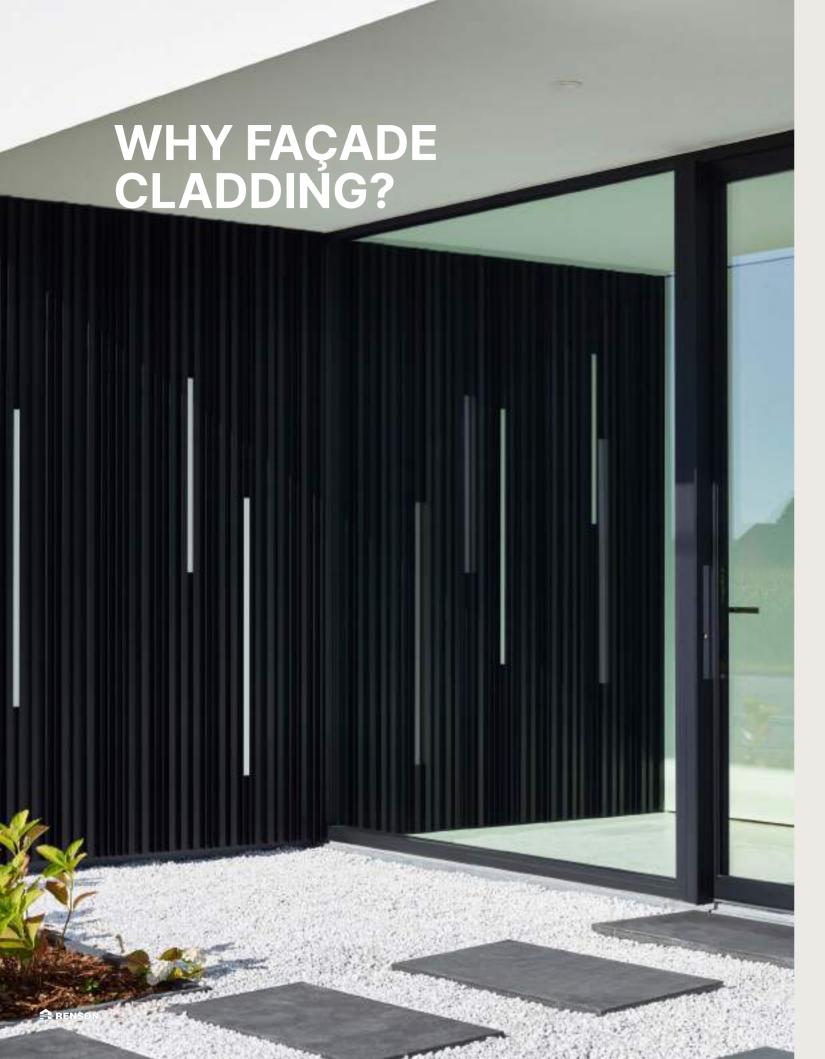

# Façade, outside & inside

# Design façade cladding

Outside, Linius or Linarte gives an extra accent to a façade and can be perfectly combined with other materials for a unique look and feel that can also extend into the interior. Are you looking for a unique façade? Give free rein to your creativity with the Linarte wood finish or inserts with wood or LED modules.