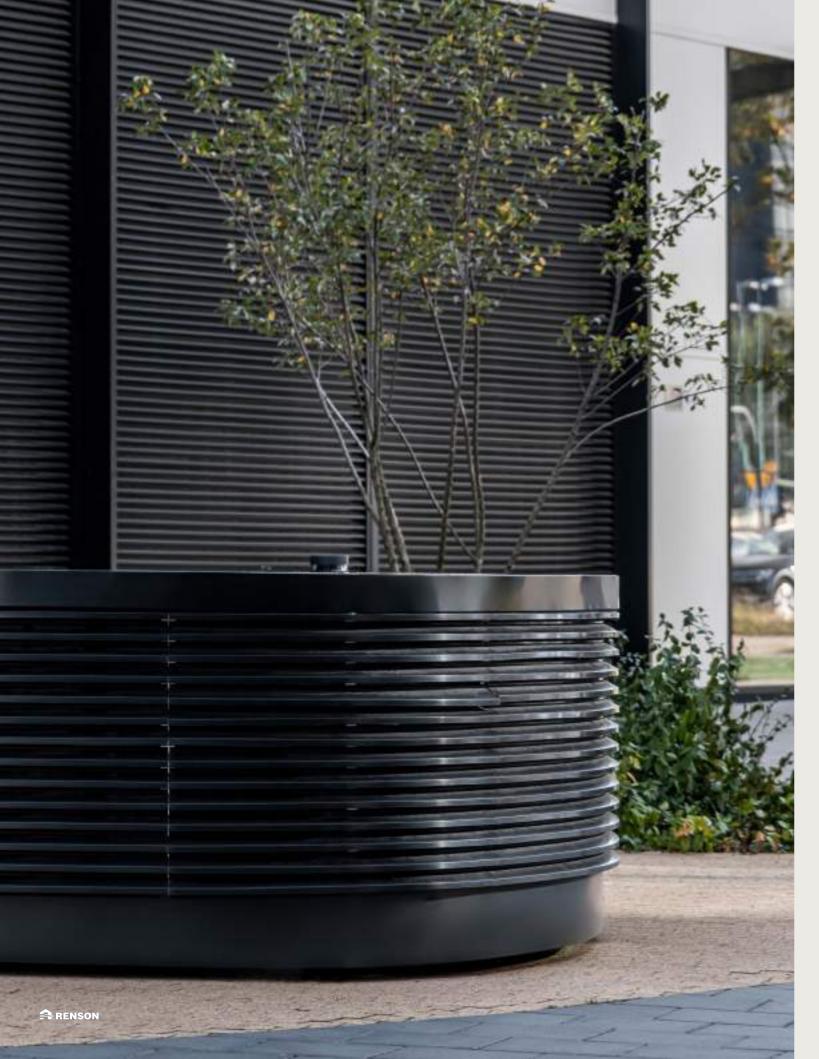

### **MODULO**

Linarte Modulo is a versatile garden element. It serves as a customised storage and planter, but is also a garden bench at the same time. Easily customise the Linarte Modulo to suit your needs.