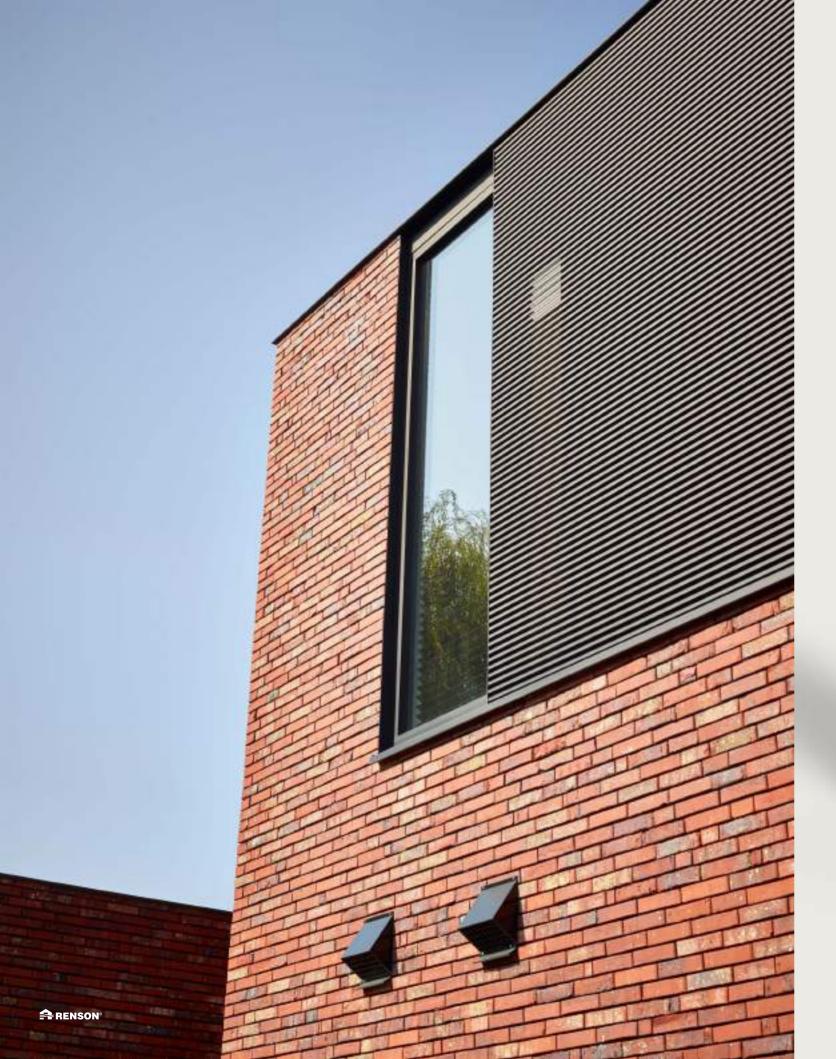

# HORIZONTAL DESIGN LINIUS®

The Linius system has the possibility of finishing façades or parts of the façades with a horizontal accent. Even gates or doors can be covered with the same profiles to create a seamless connection with the rest of the façade and provide a uniform whole. The façade system consists of individual aluminium profiles, available in different designs. Depending on the application, you can opt for fully closed or ventilated systems.

# LINIUS® L.033

The Z-shaped Linius L.033 profiles are 20 mm deep. They give your façade a strong horizontal accent, sober and refined, with or without ventilation.