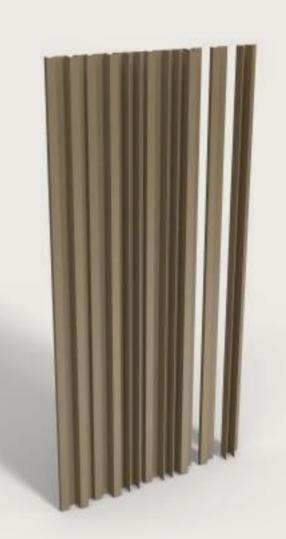

# LINARTE® CONE

CONE is the cone-shaped version of Linarte. These aluminum profiles are 25 mm deep and 60 mm wide and fit perfectly into the current trend of aluminum windows that imitate the authentic design of classic steel windows. The Linarte CONE profiles can be combined with infills in wood or LED modules.