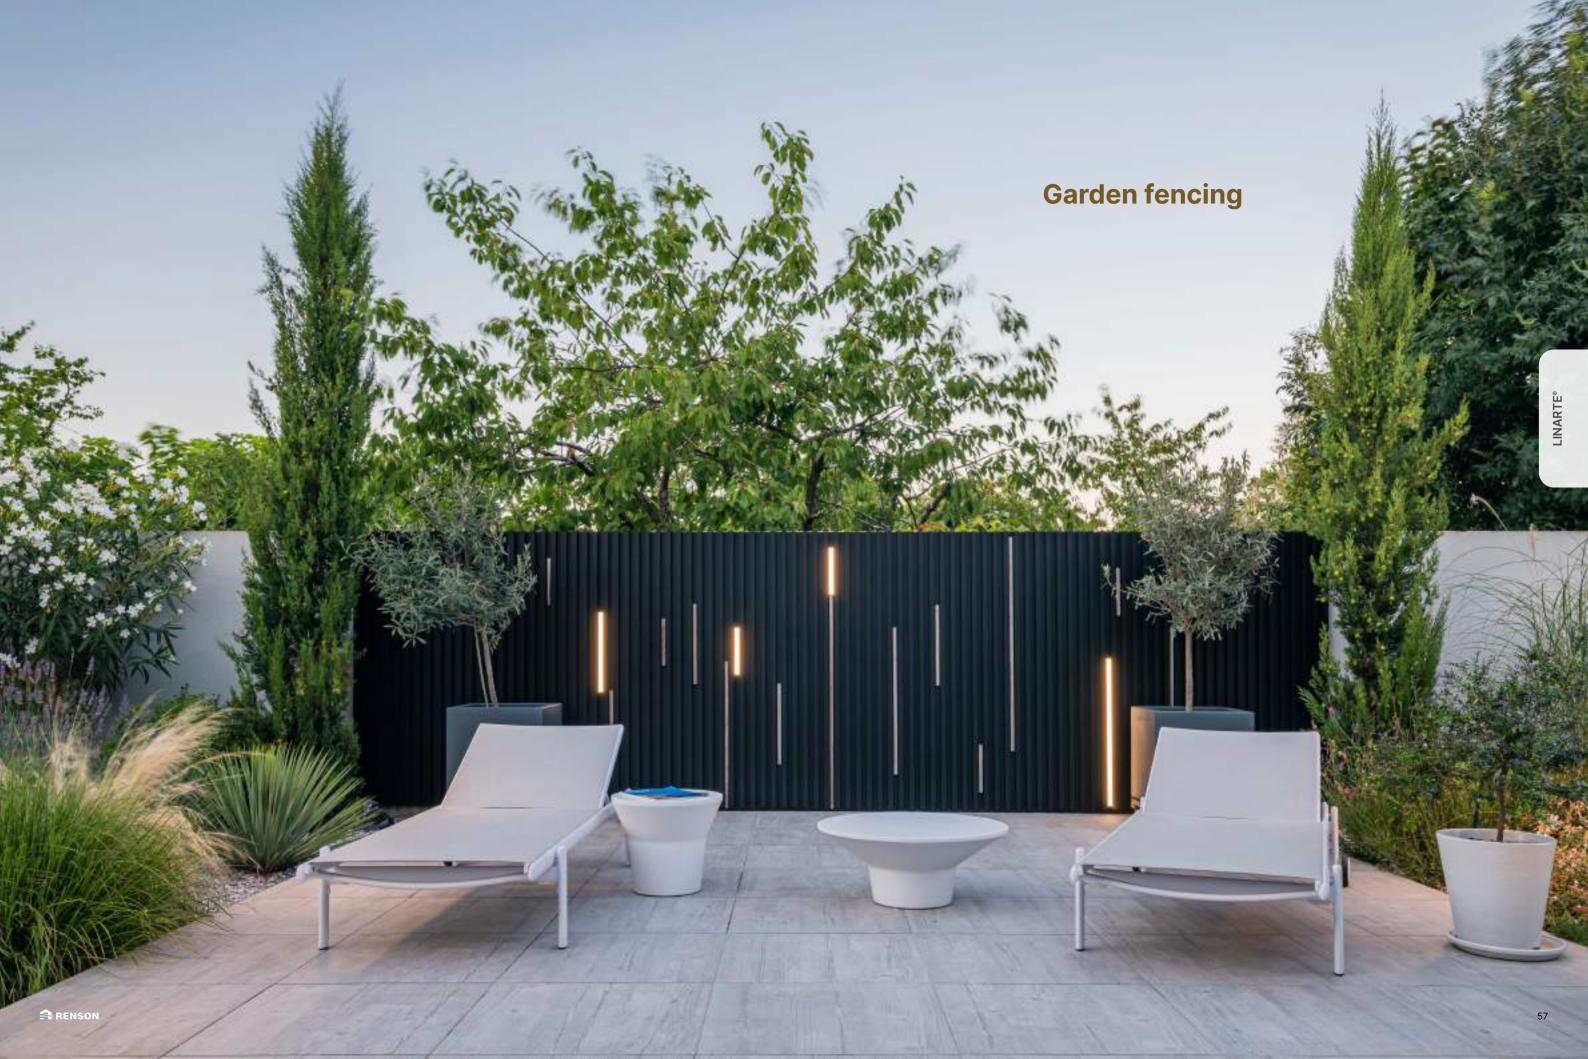

# **Total concept**

If you want an aesthetically uniform appearance, you can integrate a garden fence, (sliding) gate, patio cover and other technology with the façade cladding. In addition, you can finish it all off with the characteristic Linarte finish garden elements to tie it all together. The result? One style that you can extend throughout your entire home and garden, which guarantees a timeless and uniform look

# Harmony in your garden

Your outdoor living space and home are not the only things that share their architectural appearance. Our garden elements let you extend that look and feel easily to your entire outdoor environment.

# **LINARTE® OUTDOOR LIGHT**

Lighting is an undeniable mood maker, especially if it fits perfectly with your home and garden. Uniform LED modules with Linarte EVEN design add stylish lighting to your outdoor environment. Available in two heights and in four different versions, with one or two LEDs, and with or without a power socket.