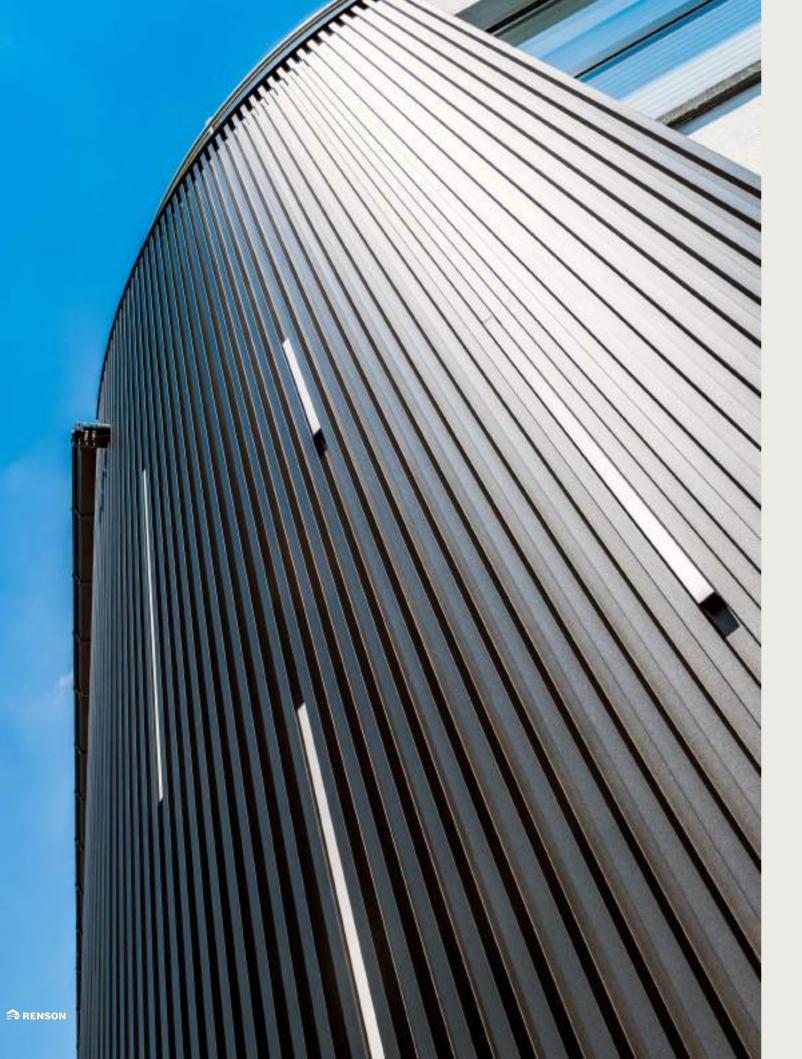

# **Curved walls**

The individual profiles even make it possible to use Linarte to finish curved façades with a minimum radius of 800 mm.

# **Curved walls**

The individual profiles even make it possible to finish curved façades or structures with the different Linarte designs, up to a minimum radius of 1000 mm.