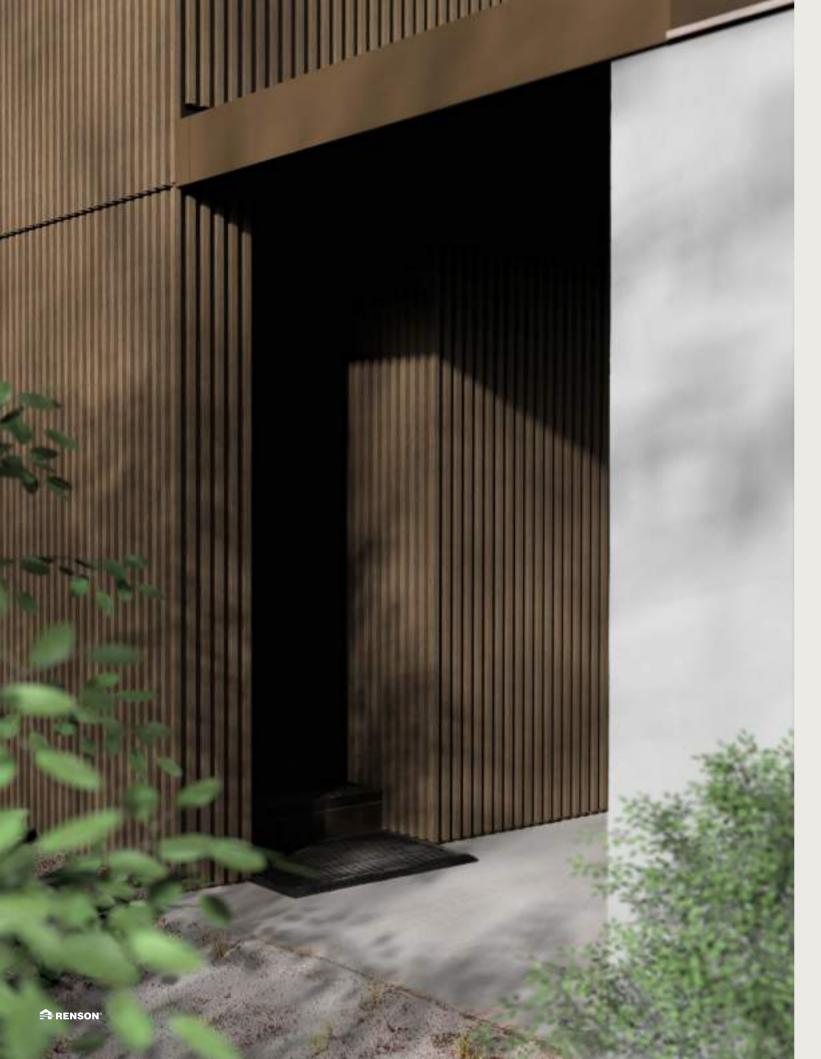

# LINARTE® BLOCK 25

The block-shaped Linarte profile with a depth of 25 mm creates a strong vertical line pattern. This provides striking shadow effects that bring a façade to life. These deep block profiles can be combined with wood or LED module inserts.

# LINARTE® EVEN

The rib-shaped EVEN profile that is 25 mm deep provides the sleekest Linarte result and emphasises the façade's vertical lines to the utmost. These profiles can also be combined with inserts in wood or LED modules.

All Linarte profiles can be combined with each other. This means five different options that can be combined endlessly. Let your creativity run free and start putting the puzzle together with the BLOCK 16, BLOCK 16L, BLOCK 25, EVEN and CONE. Create a unique play of shadow and light and develop a façade with character.